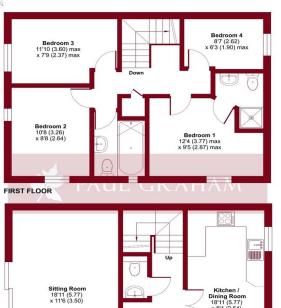

#### Benhill Avenue, Sutton, SM1

Approximate Area = 1036 sq ft / 96.2 sq m
For identification only - Not to scale

GROUND FLOOR

Floor plan produced in accordance with RICS Property Measurement 2nd Edition, incorporating international Property Measurement Standards (PMS2 Residential). © nichecom 2025

**SITTING ROOM** 18' 11" x 11' 6" (5.77m x 3.51m)

**KITCHEN/DINING ROOM** 18' 11" x 8' 4" (5.77m x 2.54m)

wc

**GARDEN** 

**LANDING** 

BEDROOM 1 12' 4" x 9' 5" (3.76m x 2.87m)

**ENSUITE** 

BEDROOM 2 10' 8" x 8' 8" (3.25m x 2.64m)

BEDROOM 3 11' 10" x 7' 9" (3.61m x 2.36m)

BEDROOM 4 8' 7" x 6' 3" (2.62m x 1.91m)

**BATHROOM** 

**OFF ROAD PARKING** 