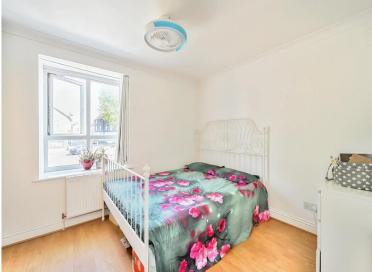

**SITTING ROOM** 18' 11" x 11' 6" (5.77m x 3.51m)

**KITCHEN/DINING ROOM** 18' 11" x 8' 4" (5.77m x 2.54m)

wc

**GARDEN** 

**LANDING** 

BEDROOM 1 12' 4" x 9' 5" (3.76m x 2.87m)

**ENSUITE** 

BEDROOM 2 10' 8" x 8' 8" (3.25m x 2.64m)