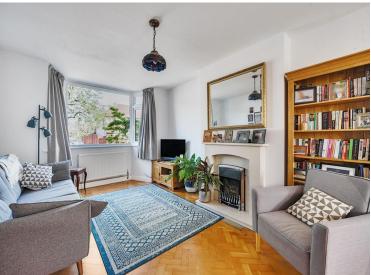

# 15 Limes Avenue, Carshalton, SM5 2AA | Guide Price £500,000 Freehold

This charming three-bedroom mid-terrace Mock Tudor style home is beautifully presented throughout, offering a warm and homely feel from the moment you step inside. The property features a bright and spacious living room, a modern fitted kitchen, and a stylish family bathroom, all finished to a high standard. Tasteful décor flows through each room, making it move-in ready for a growing family or first-time buyers. One of the standout features is the stunning southwesterly aspect garden – mature, beautifully maintained, and perfect for relaxing or entertaining. There's also a well-kept front garden adding to the property's kerb appeal. With potential to extend (STPP), this home offers room to grow and adapt to your needs.

#### **ENTRANCE HALL**

**SITTING ROOM** 16' 1" (to bay) x 11' 3" (4.9m x 3.43m)

**KITCHEN/DINING ROOM** 17' 1" x 10' 11" (5.21m x 3.33m)

**GARDEN** 54' 11" x 17' 5" approximate (16.74m x 5.31m)