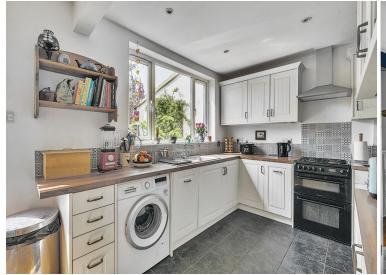

# 15 Limes Avenue, Carshalton, SM5 2AA | Guide Price £500,000 Freehold

This charming three-bedroom mid-terrace Mock Tudor style home is beautifully presented throughout, offering a warm and homely feel from the moment you step inside. The property features a bright and spacious living room, a modern fitted kitchen, and a stylish family bathroom, all finished to a high standard. Tasteful décor flows through each room, making it move-in ready for a growing family or first-time buyers. One of the standout features is the stunning southwesterly aspect garden – mature, beautifully maintained, and perfect for relaxing or entertaining. There's also a well-kept front garden adding to the property's kerb appeal. With potential to extend (STPP), this home offers room to grow and adapt to your needs.

#### **ENTRANCE HALL**

**SITTING ROOM** 16' 1" (to bay) x 11' 3" (4.9m x 3.43m)

**KITCHEN/DINING ROOM** 17' 1" x 10' 11" (5.21m x 3.33m)

**GARDEN** 54' 11" x 17' 5" approximate (16.74m x 5.31m)