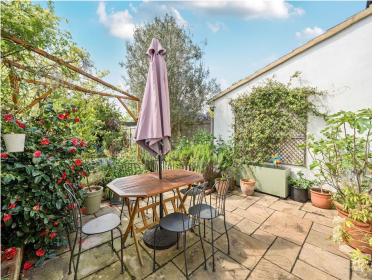

# 15 Limes Avenue, Carshalton, SM5 2AA | Guide Price £500,000 Freehold

This charming three-bedroom mid-terrace Mock Tudor style home is beautifully presented throughout, offering a warm and homely feel from the moment you step inside. The property features a bright and spacious living room, a modern fitted kitchen, and a stylish family bathroom, all finished to a high standard. Tasteful décor flows through each room, making it move-in ready for a growing family or first-time buyers. One of the standout features is the stunning southwesterly aspect garden – mature, beautifully maintained, and perfect for relaxing or entertaining. There's also a well-kept front garden adding to the property's kerb appeal. With potential to extend (STPP), this home offers room to grow and adapt to your needs.

#### **ENTRANCE HALL**

**SITTING ROOM** 16' 1" (to bay) x 11' 3" (4.9m x 3.43m)

**KITCHEN/DINING ROOM** 17' 1" x 10' 11" (5.21m x 3.33m)

**GARDEN** 54' 11" x 17' 5" approximate (16.74m x 5.31m)