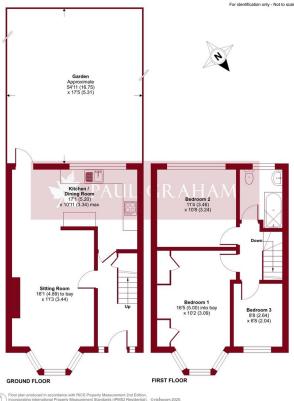

#### Limes Avenue, Carshalton, SM5

Approximate Area = 868 sq ft / 80.6 sq m For identification only - Not to scale

#### **ENTRANCE HALL**

**SITTING ROOM** 16' 1" (to bay) x 11' 3" (4.9m x 3.43m)

**KITCHEN/DINING ROOM** 17' 1" x 10' 11" (5.21m x 3.33m)

**GARDEN** 54' 11" x 17' 5" approximate (16.74m x 5.31m)

#### FIRST FLOOR LANDING

**BEDROOM 1** 16'5" (into bay) x 10' 2" (5m x 3.1m)

**BEDROOM 2** 11' 4" x 10' 8" (3.45m x 3.25m)

**BEDROOM 3** 8' 8" x 6' 8" (2.64m x 2.03m)