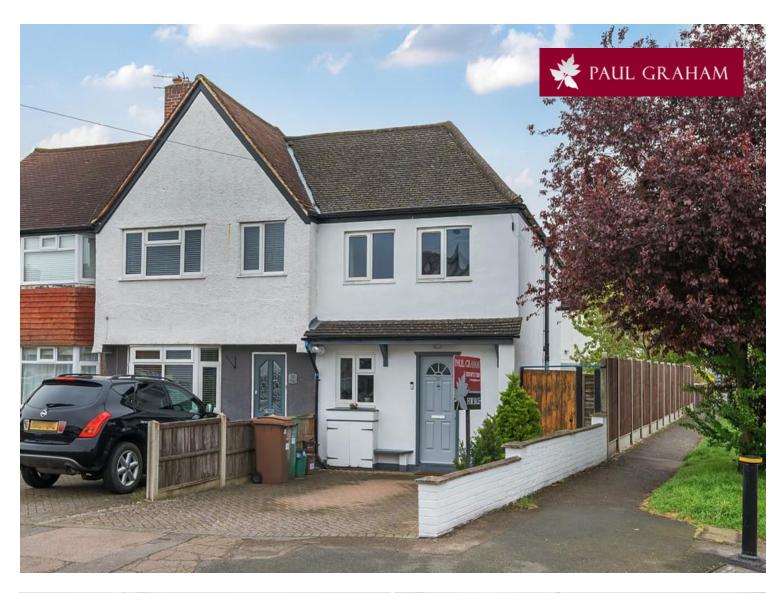

## 30a Buckhurst Avenue, Carshalton, SM5 1PF | Guide Price £450,000 Freehold

A modern 2 bedroom end of terraced house with off road parking and side access. The property features include, downstairs W/C with upstairs family bathroom, double glazing, central heating, potential for side extension (subject to planning permission) and outside worktop/storage unit. Located on a corner plot in a popular residential road with schools and transport links near by.