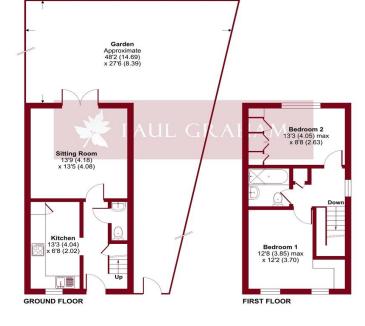

Buckhurst Avenue, Carshalton, SM Approximate Area = 716 sq ft / 66.5 sq m For ide

**ENTRANCE HALL** 

**DOWNSTAIRS WC** 

KITCHEN 13' 3" x 6' 8" (4.04m x 2.03m)

SITTING ROOM 13' 9" x 13' 5" (4.19m x 4.09m)

FIRST FLOOR LANDING

BEDROOM 1 12'8" x 12' 2" (3.86m x 3.71m) max

BEDROOM 2 13' 3" x 8' 8" (4.04m x 2.64m) max

## **BATHROOM**

GARDEN 48' 2" x 27' 6 " (14.68m x 8.38m) max

**PARKING TO FRONT** 

Floor plan produced in accordance with RIC Incorporating International Property Measure Produced for Paul Graham. REF: 1281324 easurement 2nd Edition,