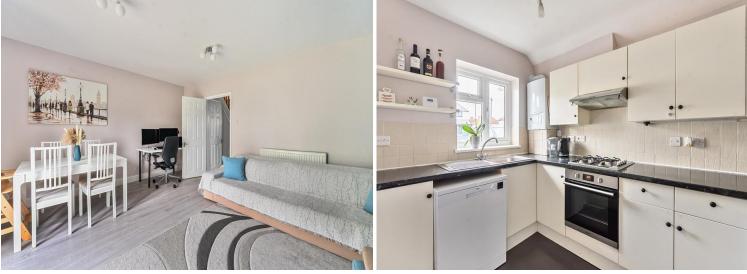

Buckhurst Avenue, Carshalton, SM Approximate Area = 716 sq ft / 66.5 sq m For ide

**ENTRANCE HALL** 

**DOWNSTAIRS WC** 

KITCHEN 13' 3" x 6' 8" (4.04m x 2.03m)

SITTING ROOM 13' 9" x 13' 5" (4.19m x 4.09m)

FIRST FLOOR LANDING

BEDROOM 1 12'8" x 12' 2" (3.86m x 3.71m) max

BEDROOM 2 13' 3" x 8' 8" (4.04m x 2.64m) max