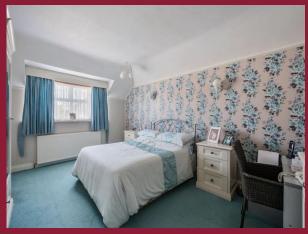

**GAR AGE** 32' 2" x 7' 8" (9.8m x 2.34m)

**LANDING** 

**BEDROOM 1** 14' 6" x 11' 9" (4.42m x 3.58m) With Shower.

**BEDROOM 2** 15' 0" x 11' 7" (4.57m x 3.53m)

**BEDROOM 3** 11' 6" x 6' 10" (3.51m x 2.08m)