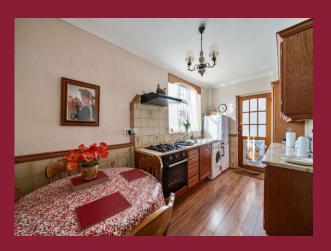

## ROOMS

**ENTRANCE HALL** 

**SITTING ROOM** 17' 0" x 11' 6" (5.18m x 3.51m)

**DINING ROOM** 13' 9" x 11' 5" (4.19m x 3.48m)

**KITCHEN** 14' 6" x 7' 8" (4.42m x 2.34m)

WC

**GARDEN** 119' 5" x 37' 2" (36.4m x 11.33m)