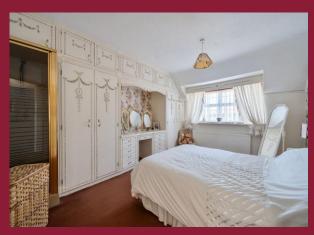

**GAR AGE** 32' 2" x 7' 8" (9.8m x 2.34m)

**LANDING** 

**BEDROOM 1** 14' 6" x 11' 9" (4.42m x 3.58m) With Shower.

**BEDROOM 2** 15' 0" x 11' 7" (4.57m x 3.53m)

**BEDROOM 3** 11' 6" x 6' 10" (3.51m x 2.08m)