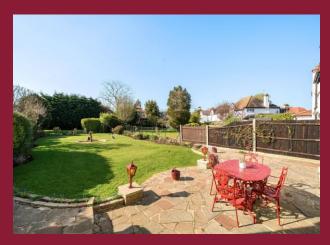

#### **DESCRIPTION**

Located in the heart of the highly sought-after Poets Estate, this charming three-bedroom detached home blends period character with excellent potential. The extended ground floor features two generous reception rooms, a bright kitchen, and a convenient downstairs WC. Upstairs, all three bedrooms are well-proportioned, with a family bathroom completing the layout. With a large attached garage, ample off-street parking, and a beautifully mature garden, this home is ideal for growing families. The property also offers significant scope to extend further (STPP), making it a perfect canvas to create your dream home. Whether you're looking to modernise or expand, the footprint and layout lend themselves to future development while retaining the character and warmth of this attractive detached house.

## ROOMS

**ENTRANCE HALL** 

**SITTING ROOM** 17' 0" x 11' 6" (5.18m x 3.51m)

**DINING ROOM** 13' 9" x 11' 5" (4.19m x 3.48m)

**KITCHEN** 14' 6" x 7' 8" (4.42m x 2.34m)

WC

**GARDEN** 119' 5" x 37' 2" (36.4m x 11.33m)