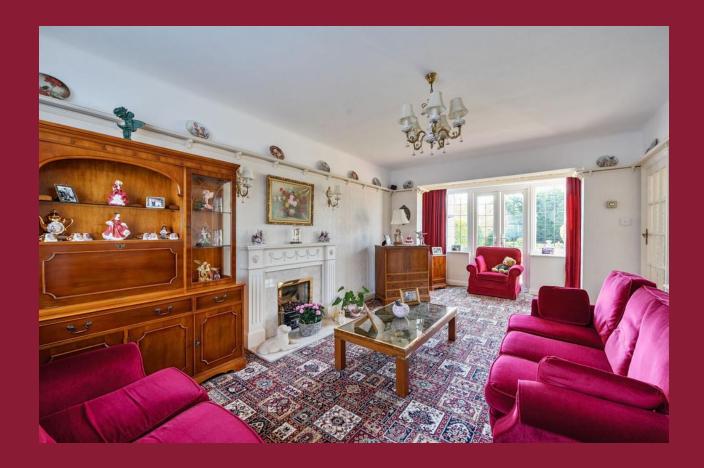

#### **DESCRIPTION**

Located in the heart of the highly sought-after Poets Estate, this charming three-bedroom detached home blends period character with excellent potential. The extended ground floor features two generous reception rooms, a bright kitchen, and a convenient downstairs WC. Upstairs, all three bedrooms are well-proportioned, with a family bathroom completing the layout. With a large attached garage, ample off-street parking, and a beautifully mature garden, this home is ideal for growing families. The property also offers significant scope to extend further (STPP), making it a perfect canvas to create your dream home. Whether you're looking to modernise or expand, the footprint and layout lend themselves to future development while retaining the character and warmth of this attractive detached house.

## ROOMS

**ENTRANCE HALL** 

**SITTING ROOM** 17' 0" x 11' 6" (5.18m x 3.51m)

**DINING ROOM** 13' 9" x 11' 5" (4.19m x 3.48m)

**KITCHEN** 14' 6" x 7' 8" (4.42m x 2.34m)

WC

**GARDEN** 119' 5" x 37' 2" (36.4m x 11.33m)