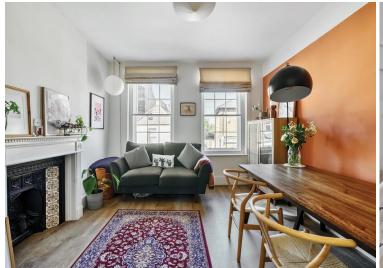

# STAIRS TO FIRST FLOOR

**SITTING ROOM** 14' 2" x 12' (4.32m x 3.66m)

**KITCHEN** 12' x 8' 11" (3.66m x 2.72m)