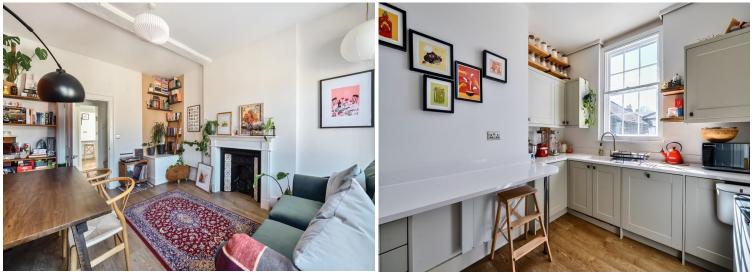

### **ENTRANCE HALL ON GROUND FLOOR**

# STAIRS TO FIRST FLOOR

**SITTING ROOM** 14' 2" x 12' (4.32m x 3.66m)

**KITCHEN** 12' x 8' 11" (3.66m x 2.72m)