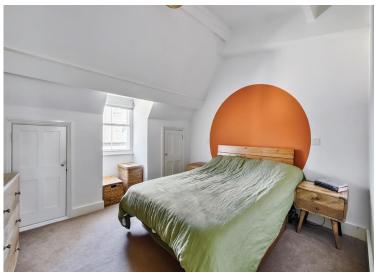

## STAIRS TO TOP FLOOR

**BEDROOM 1** 13' 3" x 11' 3" (4.04m x 3.43m)

**BEDROOM 2** 16' 5" x 12' 4" (5m x 3.76m)