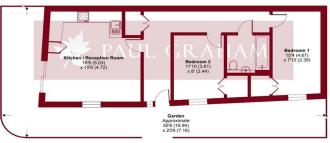

### Ferndale Crescent, Carshalton, SM5

Approximate Area = 695 sq ft / 64.6 sq m
For identification only - Not to scale

GROUND FLOOR

The development itself is known for its well-kept surroundings and modern appeal, making it a popular choice for buyers seeking comfort and convenience. Local shops, parks, and schools are all nearby, enhancing the property's appeal as a well-connected and family-friendly home.

## **ENTRANCE HALL**

**KITCHEN/RECEPTION ROOM** 16' 6" x 15' 5" (5.03m x 4.7m)

**BEDROOM 1** 15' 4" x 7' 10" (4.67m x 2.39m)

**BEDROOM 2** 11' 10" x 8' (3.61m x 2.44m)

**BATHROOM** 

**GARDEN** 55' 6" x 23' 6 " (16.92m x 7.16m) Approx

**LEASE** 112 Years Remaining

Floor plan produced in accordance with RICS Property Measurement 2nd Edition, Incorporating international Property Measurement Standards (IPMS2 Residential). © ntchecom 202: Produced for Paul Graham. REF: 1279108