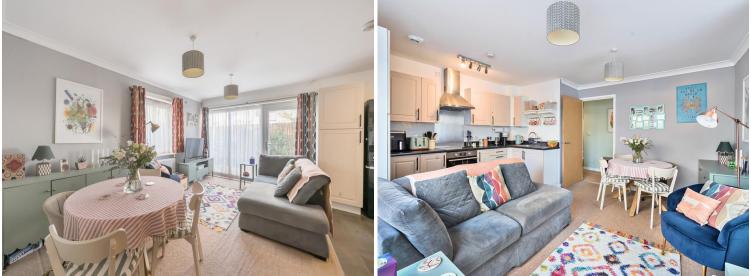

## **ENTRANCE HALL**

**KITCHEN/RECEPTION ROOM** 16' 6" x 15' 5" (5.03m x 4.7m)

**BEDROOM 1** 15' 4" x 7' 10" (4.67m x 2.39m)

**BEDROOM 2** 11' 10" x 8' (3.61m x 2.44m)

**BATHROOM** 

**GARDEN** 55' 6" x 23' 6 " (16.92m x 7.16m) Approx