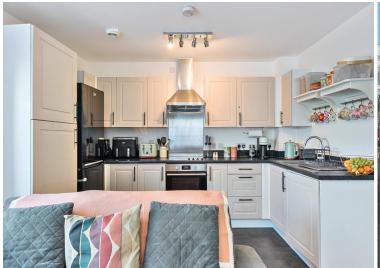

## **ENTRANCE HALL**

**KITCHEN/RECEPTION ROOM** 16' 6" x 15' 5" (5.03m x 4.7m)

**BEDROOM 1** 15' 4" x 7' 10" (4.67m x 2.39m)

**BEDROOM 2** 11' 10" x 8' (3.61m x 2.44m)

**BATHROOM** 

**GARDEN** 55' 6" x 23' 6 " (16.92m x 7.16m) Approx