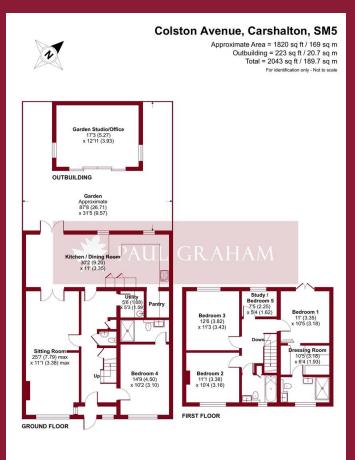

## FLOOR PLAN

Floor plan produced in accordance with RICS Property Measurement 2nd Edition, Incorporating International Property Measurement Standards (IPMS2 Residential). © nichecom 2025. Produced for Paul Graham. REF: 1243457

#### ENTRANCE HALL

SITTING ROOM 25' 7" x 11' 1" (7.8m x 3.38m)

**KITCHEN/DINING ROOM** 30' 2" x 11' 0" (9.19m x 3.35m)

#### PANTRY

UTILITY ROOM 5' 6" x 5' 3" (1.68m x 1.6m)

#### WC

GARDEN 87' 8" x 31' 5" (26.72m x 9.58m)

GARDEN OFFICE/STUDIO 17' 3" x 12' 11" (5.26m x 3.94m)

BEDROOM 1 11' 0" x 10' 5" (3.35m x 3.18m)

DRESSING ROOM 10' 5" x 6' 4" (3.18m x 1.93m)

ENSUITE

BEDROOM 2 11' 1" x 10' 4" (3.38m x 3.15m)

BEDROOM 3 12' 6" x 11' 3" (3.81m x 3.43m)

**BEDROOM 4** 14' 9" x 10' 2" (4.5m x 3.1m)

#### ENSUITE

**BEDROOM 5/STUDY** 7' 5" x 5' 4" (2.26m x 1.63m)

BATHROOM

LOFT

OFF ROAD PARKING