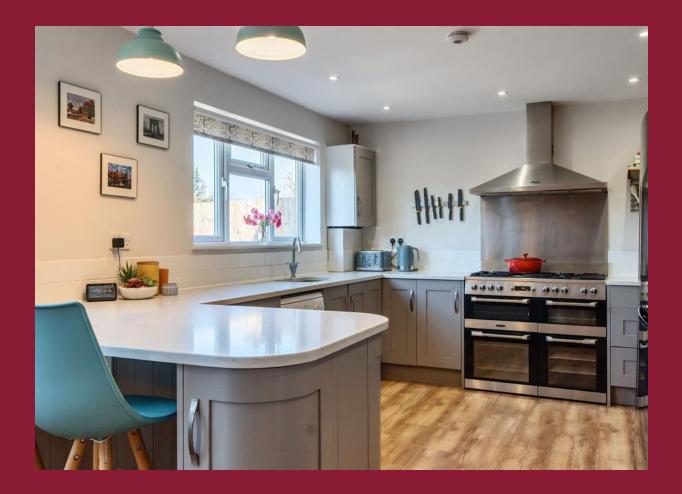

### DESCRIPTION

This substantial five-bedroom semi-detached home has been thoughtfully extended to offer 2,043 sq. ft. of generous living space, including a versatile garden studio/office with solar panels. The heart of the home is the spacious kitchen/dining area, complete with a handy pantry, while a separate sitting room provides a cosy retreat. There are five well-proportioned bedrooms, including two with en-suite bathrooms, while the master also benefits from a walk-in wardrobe. In total, the property offers three bathrooms plus a ground-floor WC. A utility room enhances convenience, and the well-maintained interior ensures a move-in-ready experience. The property also benefits from off-road parking.

#### ENTRANCE HALL

SITTING ROOM 25' 7" x 11' 1" (7.8m x 3.38m)

**KITCHEN/DINING ROOM** 30' 2" x 11' 0" (9.19m x 3.35m)