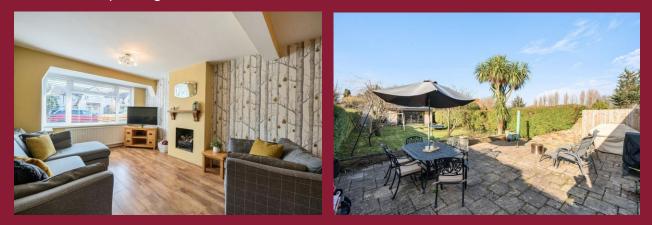

### DESCRIPTION

This substantial five-bedroom semi-detached home has been thoughtfully extended to offer 2,043 sq. ft. of generous living space, including a versatile garden studio/office with solar panels. The heart of the home is the spacious kitchen/dining area, complete with a handy pantry, while a separate sitting room provides a cosy retreat. There are five well-proportioned bedrooms, including two with en-suite bathrooms, while the master also benefits from a walk-in wardrobe. In total, the property offers three bathrooms plus a ground-floor WC. A utility room enhances convenience, and the well-maintained interior ensures a move-in-ready experience. The property also benefits from off-road parking.

#### ENTRANCE HALL

SITTING ROOM 25' 7" x 11' 1" (7.8m x 3.38m)

**KITCHEN/DINING ROOM** 30' 2" x 11' 0" (9.19m x 3.35m)

#### WC

GARDEN 87' 8" x 31' 5" (26.72m x 9.58m)

GARDEN OFFICE/STUDIO 17' 3" x 12' 11" (5.26m x 3.94m)

BEDROOM 1 11' 0" x 10' 5" (3.35m x 3.18m)

DRESSING ROOM 10' 5" x 6' 4" (3.18m x 1.93m)

ENSUITE

BEDROOM 2 11' 1" x 10' 4" (3.38m x 3.15m)