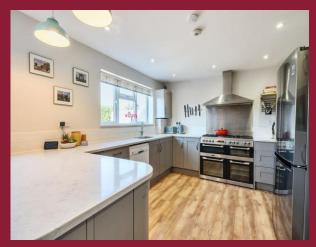

#### ENTRANCE HALL

SITTING ROOM 25' 7" x 11' 1" (7.8m x 3.38m)

**KITCHEN/DINING ROOM** 30' 2" x 11' 0" (9.19m x 3.35m)