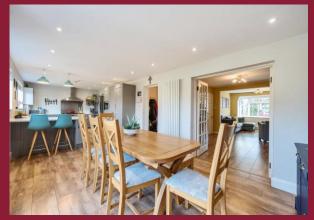

#### ENTRANCE HALL

SITTING ROOM 25' 7" x 11' 1" (7.8m x 3.38m)

**KITCHEN/DINING ROOM** 30' 2" x 11' 0" (9.19m x 3.35m)