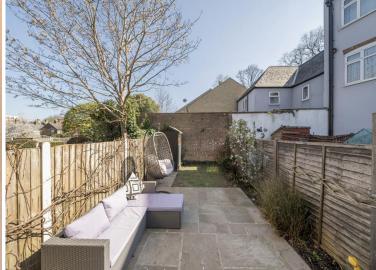

## **BATHROOM**

**LOUNGE** 16' 6" x 11' 10" (5.03m x 3.61m)

**GARDEN** 28' 7" x 13' 3" (8.71m x 4.04m)

**BEDROOM 1** 12' 1" x 7' 11" (3.68m x 2.41m)

**BEDROOM 2** 12' 0" x 9' 4" (3.66m x 2.84m)

**Part of Rose Cottages** — a distinctive pair of 1867-built Victorian homes