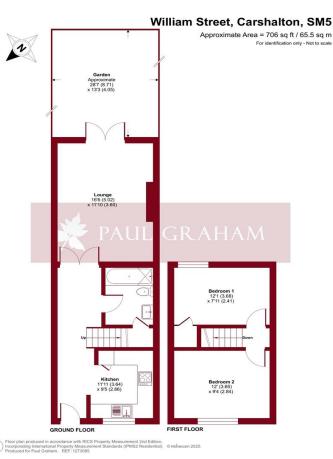

## **ENTRANCE HALL**

**KITCHEN** 11'11" x 9'5" (3.63m x 2.87m)

## **BATHROOM**

**LOUNGE** 16' 6" x 11' 10" (5.03m x 3.61m)

**GARDEN** 28' 7" x 13' 3" (8.71m x 4.04m)

**BEDROOM 1** 12' 1" x 7' 11" (3.68m x 2.41m)

**BEDROOM 2** 12' 0" x 9' 4" (3.66m x 2.84m)

**Part of Rose Cottages** — a distinctive pair of 1867-built Victorian homes