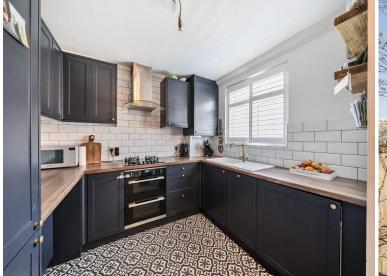

# 69 William Street, Carshalton, SM5 2RB | Guide Price £425,000 Freehold

This beautifully presented two-bedroom semi-detached Victorian home forms part of Rose Cottages, a charming pair of 1867-built properties full of period character. Tastefully updated throughout, the property features a generous lounge with direct access to a secluded walled garden, a modern fitted kitchen, and a stylish bathroom - all finished to a high standard. Upstairs, you'll find two well-sized bedrooms, ideal for first-time buyers, couples, or young families. This rarely available home blends classic Victorian charm with modern comfort, set within a peaceful and well-maintained setting.



## **ENTRANCE HALL**

**KITCHEN** 11'11" x 9'5" (3.63m x 2.87m)

## **BATHROOM**

**LOUNGE** 16' 6" x 11' 10" (5.03m x