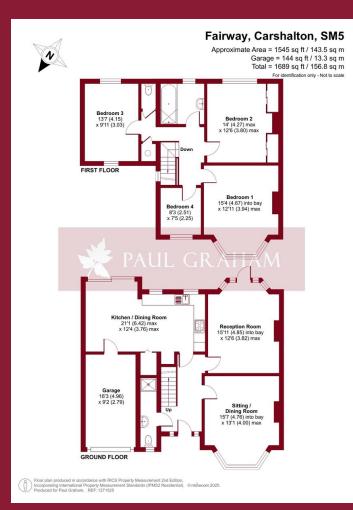

#### ENTRANCE HALL

**SITTING/DINING ROOM** 15' 7" x 13' 1" (4.75m x 3.99m)

**RECEPTION ROOM** 15' 11" x 12' 6" (4.85m x 3.81m)

**KITCHEN/DINING ROOM** 21' 1" x 12' 4" (6.43m x 3.76m)

GAR AGE 16' 3" x 9' 2" (4.95m x 2.79m)

SHOWER ROOM

GARDEN 150' Approx.

LANDING

BEDROOM 1 15' 4" x 12' 11" (4.67m x 3.94m)

BEDROOM 2 14' 0" x 12' 6" (4.27m x 3.81m)

BEDROOM 3 13' 7" x 9' 11" (4.14m x 3.02m)

BEDROOM 4 8' 3" x 7' 5" (2.51m x 2.26m)

BATHROOM

WC

**OFF ROAD PARKING** 

### FLOOR PLAN

IMPORTANT NOTE: Paul Graham have not tested any services, heating system, appliances, fixtures or fittings. References to the tenure of a property are based on information supplied by the seller as Paul Graham have not had sight of the title documents. Neither has Paul Graham checked any existing or necessary planning consents, building regulations or rights of way. Prospective purchasers are advised to obtain verification from their solicitor or survey or. PLEASE NOTE: All measurements are approximate and represent the maximum dimensions of any room (into bays and alcoves) and a margin of error should be allowed.