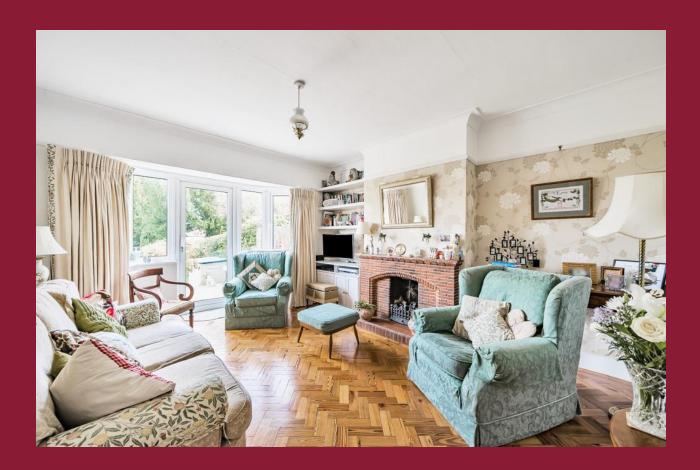

### DESCRIPTION

This charming four-bedroom semi-detached home with an extended kitchen offers generous living space and a flexible layout ideal for family life. The ground floor features two spacious reception rooms, a modern kitchen/dining area, and a convenient downstairs shower room with WC and wash basin. Upstairs, you'll find four well-proportioned bedrooms, a family bathroom and a separate WC. With a large rear garden and internal garage, the property also offers exciting potential for future development (STPP). Fairway is a sought-after residential road in Carshalton, popular with families thanks to its peaceful setting and close proximity to well-regarded local schools. The area is well-connected, offering easy access to transport links, local shops, and beautiful parks. With its welcoming community feel and excellent amenities nearby, this location offers a perfect blend of convenience and lifestyle appeal.

#### ENTRANCE HALL

**SITTING/DINING ROOM** 15' 7" x 13' 1" (4.75m x 3.99m)

**RECEPTION ROOM** 15' 11" x 12' 6" (4.85m x 3.81m)

**KITCHEN/DINING ROOM** 21' 1" x 12' 4" (6.43m x 3.76m)

GAR AGE 16' 3" x 9' 2" (4.95m x 2.79m)