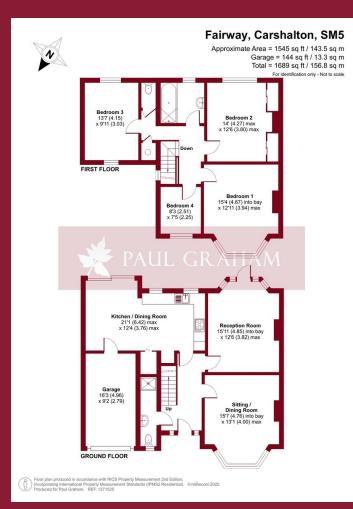

#### ENTRANCE HALL

**SITTING/DINING ROOM** 15' 7" x 13' 1" (4.75m x 3.99m)

**RECEPTION ROOM** 15' 11" x 12' 6" (4.85m x 3.81m)

**KITCHEN/DINING ROOM** 21' 1" x 12' 4" (6.43m x 3.76m)

GAR AGE 16' 3" x 9' 2" (4.95m x 2.79m)

SHOWER ROOM

GARDEN 150' Approx.

LANDING

BEDROOM 1 15' 4" x 12' 11" (4.67m x 3.94m)

BEDROOM 2 14' 0" x 12' 6" (4.27m x 3.81m)

BEDROOM 3 13' 7" x 9' 11" (4.14m x 3.02m)

BEDROOM 4 8' 3" x 7' 5" (2.51m x 2.26m)

BATHROOM

WC

**OFF ROAD PARKING** 

### FLOOR PLAN

IMPORTANT NOTE: Paul Graham have not tested any services, heating system, appliances, fixtures or fittings. References to the tenure of a property are based on information supplied by the seller as Paul Graham have not had sight of the title documents. Neither has Paul Graham checked any existing or necessary planning consents, building regulations or rights of way. Prospective purchasers are advised to obtain verification from their solicitor or survey or. PLEASE NOTE: All measurements are approximate and represent the maximum dimensions of any room (into bays and alcoves) and a margin of error should be allowed.