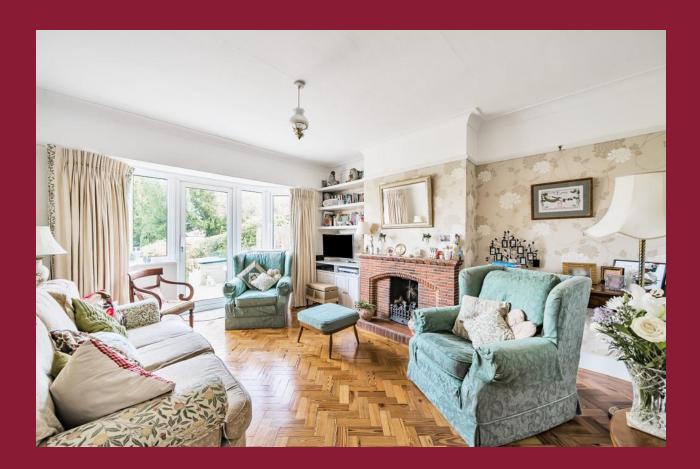

### DESCRIPTION

This charming four-bedroom semi-detached home with an extended kitchen offers generous living space and a flexible layout ideal for family life. The ground floor features two spacious reception rooms, a modern kitchen/dining area, and a convenient downstairs shower room with WC and wash basin. Upstairs, you'll find four well-proportioned bedrooms, a family bathroom and a separate WC. With a large rear garden and internal garage, the property also offers exciting potential for future development (STPP). Fairway is a sought-after residential road in Carshalton, popular with families thanks to its peaceful setting and close proximity to well-regarded local schools. The area is well-connected, offering easy access to transport links, local shops, and beautiful parks. With its welcoming community feel and excellent amenities nearby, this location offers a perfect blend of convenience and lifestyle appeal.

#### ENTRANCE HALL

**SITTING/DINING ROOM** 15' 7" x 13' 1" (4.75m x 3.99m)

**RECEPTION ROOM** 15' 11" x 12' 6" (4.85m x 3.81m)

**KITCHEN/DINING ROOM** 21' 1" x 12' 4" (6.43m x 3.76m)

GAR AGE 16' 3" x 9' 2" (4.95m x 2.79m)