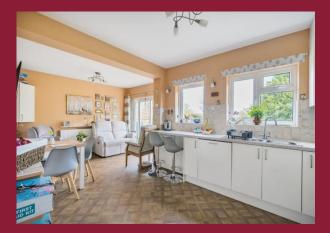

### DESCRIPTION

This charming four-bedroom semi-detached home with an extended kitchen offers generous living space and a flexible layout ideal for family life. The ground floor features two spacious reception rooms, a modern kitchen/dining area, and a convenient downstairs shower room with WC and wash basin. Upstairs, you'll find four well-proportioned bedrooms, a family bathroom and a separate WC. With a large rear garden and internal garage, the property also offers exciting potential for future development (STPP). Fairway is a sought-after residential road in Carshalton, popular with families thanks to its peaceful setting and close proximity to well-regarded local schools. The area is well-connected, offering easy access to transport links, local shops, and beautiful parks. With its welcoming community feel and excellent amenities nearby, this location offers a perfect blend of convenience and lifestyle appeal.

#### ENTRANCE HALL

**SITTING/DINING ROOM** 15' 7" x 13' 1" (4.75m x 3.99m)

**RECEPTION ROOM** 15' 11" x 12' 6" (4.85m x 3.81m)

**KITCHEN/DINING ROOM** 21' 1" x 12' 4" (6.43m x 3.76m)

GAR AGE 16' 3" x 9' 2" (4.95m x 2.79m)