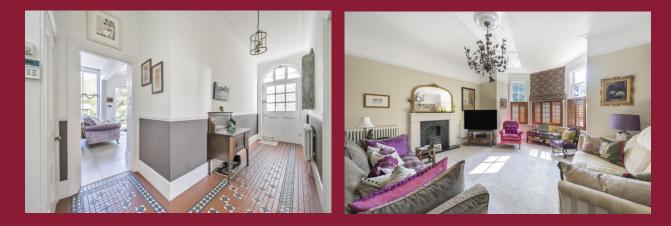

#### ENTRANCE HALL

**SITTING ROOM** 15' 4" x 12' 6" (4.67m x 3.81m)

**STUDY** 10' x 10' (3.05m x 3.05m)

**KITCHEN** 15' 9" x 13' 11" (4.8m x 4.24m)

**DINING AREA** 13' x 11' 5" (3.96m x 3.48m)

UTILITY ROOM 9' 2" x 7' 1" (2.79m x 2.16m)