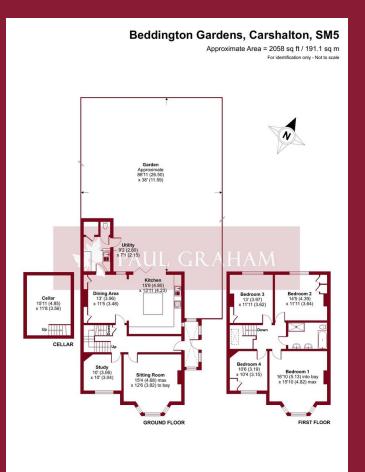

#### ENTRANCE HALL

**SITTING ROOM** 15' 4" x 12' 6" (4.67m x 3.81m)

**STUDY** 10' x 10' (3.05m x 3.05m)

**KITCHEN** 15' 9" x 13' 11" (4.8m x 4.24m)

**DINING AREA** 13' x 11' 5" (3.96m x 3.48m)

UTILITY ROOM 9' 2" x 7' 1" (2.79m x 2.16m)

WC

CELLAR 15' 11" x 11' 8" (4.85m x 3.56m)

#### LANDING

**BEDROOM 1** 16' 10" x 15' 10" (5.13m x 4.83m) Into Bay

BEDROOM 2 14' 5" x 11' 11" (4.39m x 3.63m)

**BEDROOM 3** 13' x 11' 11" (3.96m x 3.63m)

BEDROOM 4 10' 6" x 10' 4" (3.2m x 3.15m)

BATHROOM

PARKING

GARDEN 86 ' 11" x 38' (26.49m x 11.58m) Approx

## FLOOR PLAN

Floor plan produced in accordance with RICS Property Measurement 2nd Edition, Incorporating International Property Measurement Standards (IPMS2 Residential). © ndxecom 2025. Produced for Paul Grahm. REF: 1261967