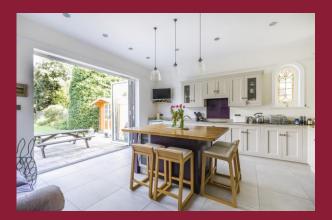

#### ENTRANCE HALL

**SITTING ROOM** 15' 4" x 12' 6" (4.67m x 3.81m)

**STUDY** 10' x 10' (3.05m x 3.05m)

**KITCHEN** 15' 9" x 13' 11" (4.8m x 4.24m)

**DINING AREA** 13' x 11' 5" (3.96m x 3.48m)

UTILITY ROOM 9' 2" x 7' 1" (2.79m x 2.16m)