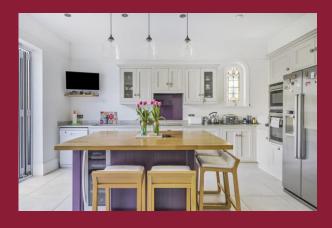

#### ENTRANCE HALL

**SITTING ROOM** 15' 4" x 12' 6" (4.67m x 3.81m)

**STUDY** 10' x 10' (3.05m x 3.05m)

**KITCHEN** 15' 9" x 13' 11" (4.8m x 4.24m)

**DINING AREA** 13' x 11' 5" (3.96m x 3.48m)

UTILITY ROOM 9' 2" x 7' 1" (2.79m x 2.16m)