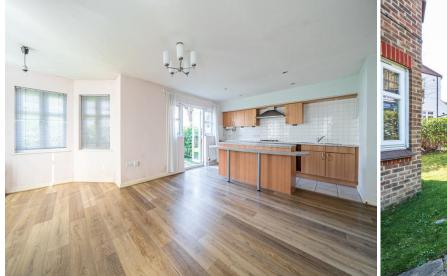

# ENTRANCE HALL

**KITCHEN/RECEPTION ROOM** 28' 0" x 14' 4" (8.53m x 4.37m)

**BEDROOM 1** 12' 9" x 10' 8" (3.89m x 3.25m)

**ENSUITE** 

**BEDROOM 2** 10' 9" x 8' 6" (3.28m x 2.59m)

**BATHROOM** 

**GARDEN** 30' 11" x 15' 1" (9.42m x 4.6m)