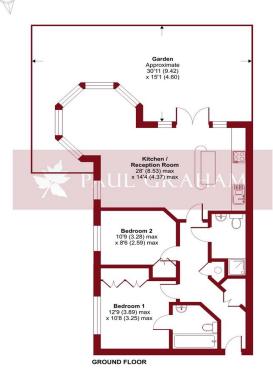

## Morgan Court, Rochester Road, Carshalton, SM5

Approximate Area = 782 sq ft / 72.6 sq m
For identification only - Not to scale

# Floor plan produced in accordance with RICS Property Measurement 2nd Edition, Incorporating International Property Measurement Standards (IPMS2 Residential), © ntchecom 2025. Produced for Paul Gram. REF: 1241556

# ENTRANCE HALL

**KITCHEN/RECEPTION ROOM** 28' 0" x 14' 4" (8.53m x 4.37m)

**BEDROOM 1** 12' 9" x 10' 8" (3.89m x 3.25m)

**ENSUITE** 

**BEDROOM 2** 10' 9" x 8' 6" (3.28m x 2.59m)

**BATHROOM** 

**GARDEN** 30' 11" x 15' 1" (9.42m x 4.6m)

**ALLOCATED PARKING** 

**102 YEAR LEASE** 