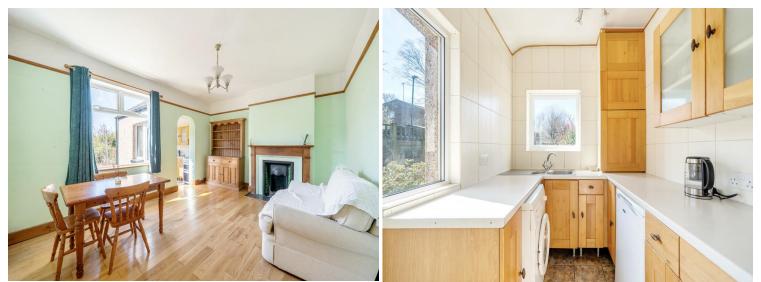

# 139 Stanley Road, Carshalton, SM5 4LW | £425,000 Freehold

Nestled on the sought-after Stanley Road, this charming two-bedroom end-of-terrace home offers a blend of character and potential. Boasting two generously sized double bedrooms and two spacious reception rooms, this property provides a versatile living space ideal for first-time buyers or those looking to upsize. The property features a lovely, sunny garden perfect for outdoor relaxation or entertaining, alongside a convenient shed for additional storage. With a well -proportioned kitchen and ample living areas, this home is both functional and full of potential. Whether you envision a contemporary transformation or simply refreshing its existing charm, this property offers endless possibilities. While the home is in fair condition throughout, it offers an excellent opportunity for modernisation, allowing you to add your own personal touch. With the added benefit of no onward chain and the potential to extend (STPP), this corner plot is a rare find with immense promise.

## ENTRANCE HALL

**RECEPTION ROOM** 13' 4" x 10' 1" (4.06m x 3.07m)

DINING ROOM 15' 7" x 11' 9" (4.75m x 3.58m)

KITCHEN 9' 0" x 6' 3" (2.74m x 1.91m)

GARDEN 65' 10" x 21' 4" (20.07m x 6.5m)

SHED 4' 0" x 3' 10" (1.22m x 1.17m)