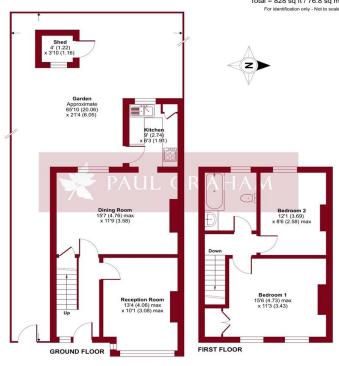

Stanley Road, Carshalton, SM5 Approximate Area = 813 sq ft / 75.5 sq m Shed = 15 sq ft / 1.3 sq m Total = 828 sq ft / 76.8 sq m

Floor plan produced in accordance with RICS Property Measurement 2nd Edition, Incorporating International Property Measurement Standards (IPMS2 Residential). © nchecorn 2025. Produced for Paul Graham. REF: 1269478

## ENTRANCE HALL

**RECEPTION ROOM** 13' 4" x 10' 1" (4.06m x 3.07m)

DINING ROOM 15' 7" x 11' 9" (4.75m x 3.58m)

KITCHEN 9' 0" x 6' 3" (2.74m x 1.91m)

GARDEN 65' 10" x 21' 4" (20.07m x 6.5m)

SHED 4' 0" x 3' 10" (1.22m x 1.17m)

#### LANDING

BEDROOM 1 15'6" x 11'3" (4.72m x 3.43m)

BEDROOM 2 12' 1" x 8' 6" (3.68m x 2.59m)

### BATHROOM