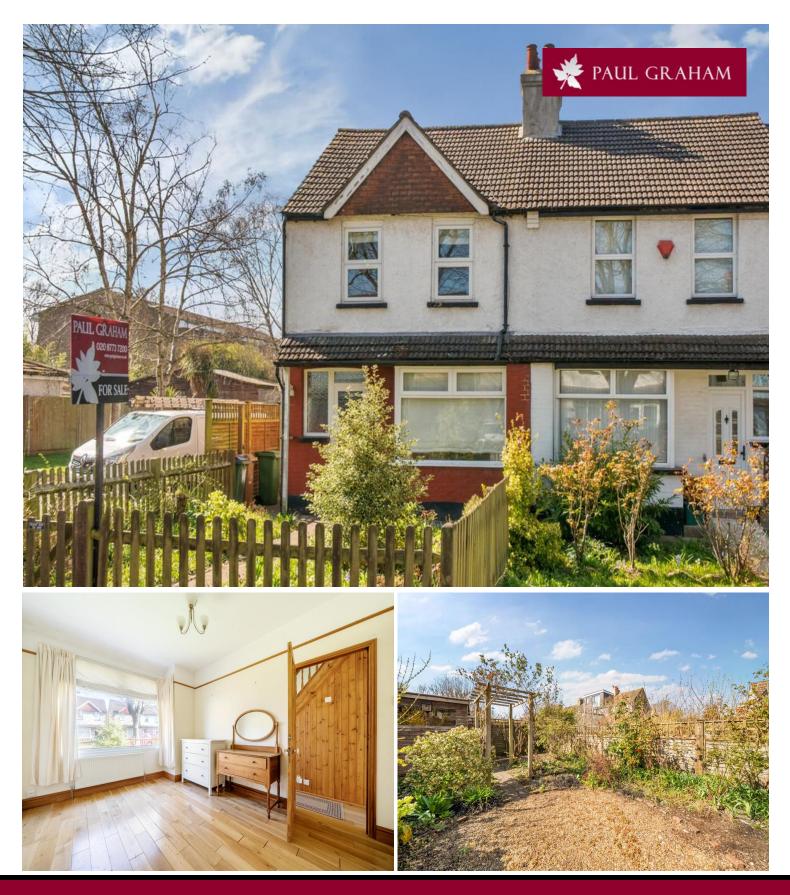

# 139 Stanley Road, Carshalton, SM5 4LW | £425,000 Freehold

Nestled on the sought-after Stanley Road, this charming two-bedroom end-of-terrace home offers a blend of character and potential. Boasting two generously sized double bedrooms and two spacious reception rooms, this property provides a versatile living space ideal for first-time buyers or those looking to upsize. The property features a lovely, sunny garden perfect for outdoor relaxation or entertaining, alongside a convenient shed for additional storage. With a well -proportioned kitchen and ample living areas, this home is both functional and full of potential. Whether you envision a contemporary transformation or simply refreshing its existing charm, this property offers endless possibilities. While the home is in fair condition throughout, it offers an excellent opportunity for modernisation, allowing you to add your own personal touch. With the added benefit of no onward chain and the potential to extend (STPP), this corner plot is a rare find with immense promise.