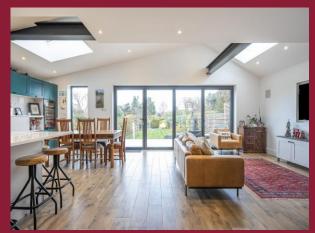

### DESCRIPTION

This stunning four-bedroom detached home is situated on one of Carshalton Beeches' most sought-after roads and has been extended and finished to an exceptional standard. The heart of the home is the breathtaking open-plan kitchen, dining, and family room, featuring exposed steel beams, built-in ceiling speakers, and Schuco bifold doors that open onto a beautifully landscaped garden. Underfloor heating runs through the kitchen, utility room, and downstairs WC, complementing the wood effect porcelain tiles. The home also boasts a separate sitting room, a playroom, and a utility room, while the upstairs offers four spacious double bedrooms and a luxurious family bathroom fitted with high-end Porcelanosa tiles.

#### **ENTRANCE HALL**

**SITTING ROOM** 14' 8" x 14' 6" (4.47m x 4.42m)

**KITCHEN/DINING/FAMILY ROOM** 26' 10" x 24' 8" (8.18m x 7.52m)

**UTILITY ROOM** 6' 2" x 6' 2" (1.88m x 1.88m)