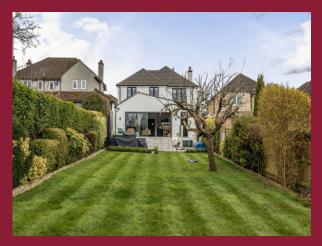

### DESCRIPTION

This stunning four-bedroom detached home is situated on one of Carshalton Beeches' most sought-after roads and has been extended and finished to an exceptional standard. The heart of the home is the breathtaking open-plan kitchen, dining, and family room, featuring exposed steel beams, built-in ceiling speakers, and Schuco bifold doors that open onto a beautifully landscaped garden. Underfloor heating runs through the kitchen, utility room, and downstairs WC, complementing the wood effect porcelain tiles. The home also boasts a separate sitting room, a playroom, and a utility room, while the upstairs offers four spacious double bedrooms and a luxurious family bathroom fitted with high-end Porcelanosa tiles.