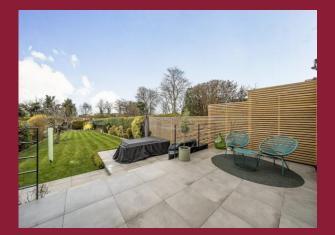

#### WC

**PLAY ROOM/STUDY** 10' 4" x 5' 6" (3.15m x 1.68m)

**GARDEN** 88' 1" x 29' 10" (26.85m x 9.09m)