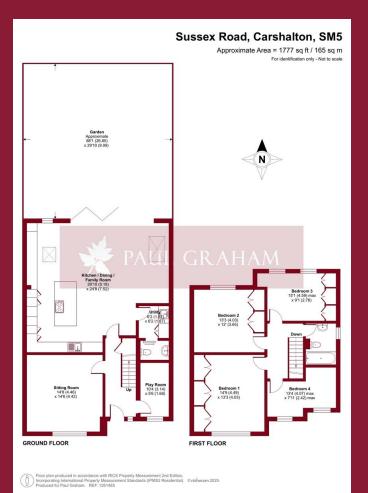

#### **ENTRANCE HALL**

**SITTING ROOM** 14' 8" x 14' 6" (4.47m x 4.42m)

**KITCHEN/DINING/FAMILY ROOM** 26' 10" x 24' 8" (8.18m x 7.52m)

**UTILITY ROOM** 6' 2" x 6' 2" (1.88m x 1.88m)

#### WC

**PLAY ROOM/STUDY** 10' 4" x 5' 6" (3.15m x 1.68m)

**GARDEN** 88' 1" x 29' 10" (26.85m x 9.09m)

#### LANDING

**BEDROOM 1** 14' 9" x 13' 3" (4.5m x 4.04m)

**BEDROOM 2** 13' 3" x 12' 0" (4.04m x 3.66m)

BEDROOM 3 3' 3" x 9' 1" (1m x 2.77m)

**BEDROOM 4** 13' 4" x 7' 11" (4.06m x 2.41m)

BATHROOM

**OFF ROAD PARKING** 

## FLOOR PLAN

IMPORTANT NOTE: Paul Graham have not tested any services, heating system, appliances, fixtures or fittings. References to the tenure of a property are based on information supplied by the seller as Paul Graham have not had sight of the title documents. Neither has Paul Graham checked any existing or necessary planning consents, building regulations or rights of way. Prospective purchasers are advised to obtain verification from their solicitor or survey or. PLEASE NOTE: All measurements are approximate and represent the maximum dimensions of any room (into bays and alcoves) and a margin of error should be allowed.