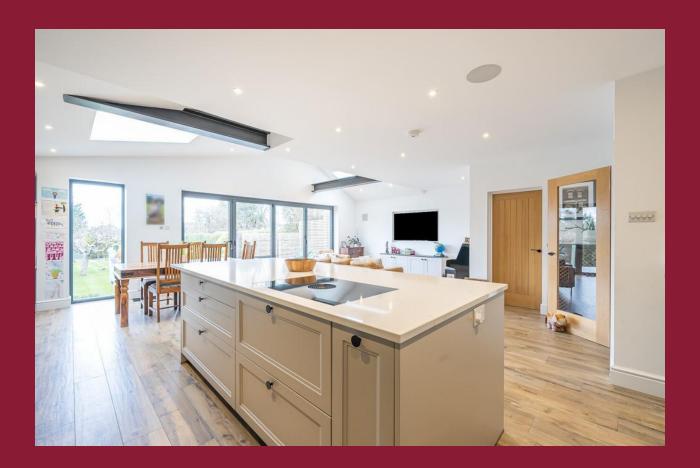

### DESCRIPTION

This stunning four-bedroom detached home is situated on one of Carshalton Beeches' most sought-after roads and has been extended and finished to an exceptional standard. The heart of the home is the breathtaking open-plan kitchen, dining, and family room, featuring exposed steel beams, built-in ceiling speakers, and Schuco bifold doors that open onto a beautifully landscaped garden. Underfloor heating runs through the kitchen, utility room, and downstairs WC, complementing the wood effect porcelain tiles. The home also boasts a separate sitting room, a playroom, and a utility room, while the upstairs offers four spacious double bedrooms and a luxurious family bathroom fitted with high-end Porcelanosa tiles.

#### **ENTRANCE HALL**

**SITTING ROOM** 14' 8" x 14' 6" (4.47m x 4.42m)

**KITCHEN/DINING/FAMILY ROOM** 26' 10" x 24' 8" (8.18m x 7.52m)

**UTILITY ROOM** 6' 2" x 6' 2" (1.88m x 1.88m)