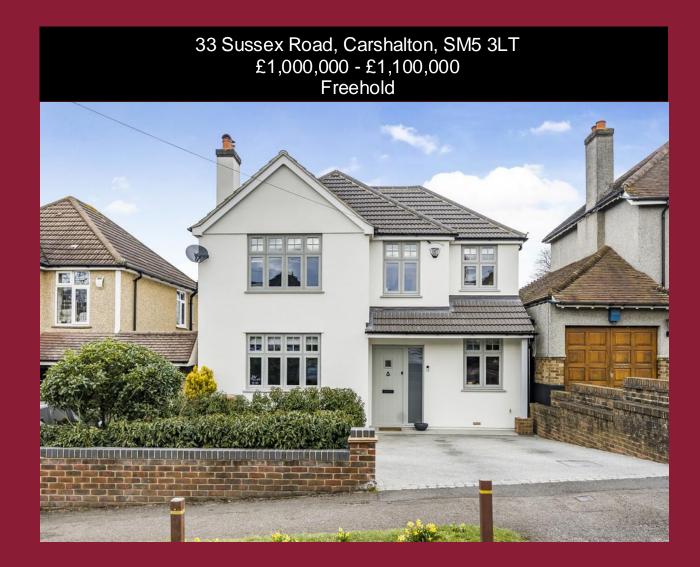

### DESCRIPTION

This stunning four-bedroom detached home is situated on one of Carshalton Beeches' most sought-after roads and has been extended and finished to an exceptional standard. The heart of the home is the breathtaking open-plan kitchen, dining, and family room, featuring exposed steel beams, built-in ceiling speakers, and Schuco bifold doors that open onto a beautifully landscaped garden. Underfloor heating runs through the kitchen, utility room, and downstairs WC, complementing the wood effect porcelain tiles. The home also boasts a separate sitting room, a playroom, and a utility room, while the upstairs offers four spacious double bedrooms and a luxurious family bathroom fitted with high-end Porcelanosa tiles.

#### **ENTRANCE HALL**

**SITTING ROOM** 14' 8" x 14' 6" (4.47m x 4.42m)

**KITCHEN/DINING/FAMILY ROOM** 26' 10" x 24' 8" (8.18m x 7.52m)

**UTILITY ROOM** 6' 2" x 6' 2" (1.88m x 1.88m)