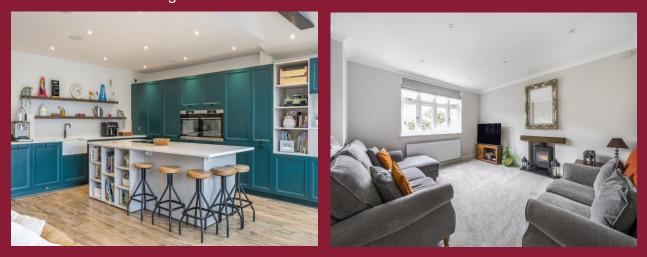

### DESCRIPTION

This stunning four-bedroom detached home is situated on one of Carshalton Beeches' most sought-after roads and has been extended and finished to an exceptional standard. The heart of the home is the breathtaking open-plan kitchen, dining, and family room, featuring exposed steel beams, built-in ceiling speakers, and Schuco bifold doors that open onto a beautifully landscaped garden. Underfloor heating runs through the kitchen, utility room, and downstairs WC, complementing the wood effect porcelain tiles. The home also boasts a separate sitting room, a playroom, and a utility room, while the upstairs offers four spacious double bedrooms and a luxurious family bathroom fitted with high-end Porcelanosa tiles.

#### **ENTRANCE HALL**

**SITTING ROOM** 14' 8" x 14' 6" (4.47m x 4.42m)

**KITCHEN/DINING/FAMILY ROOM** 26' 10" x 24' 8" (8.18m x 7.52m)

**UTILITY ROOM** 6' 2" x 6' 2" (1.88m x 1.88m)