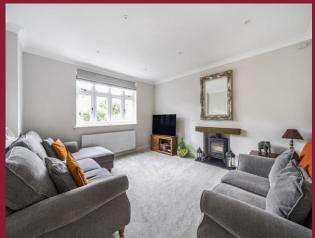

### **DESCRIPTION**

This stunning four-bedroom detached home is situated on one of Carshalton Beeches' most sought-after roads and has been extended and finished to an exceptional standard. The heart of the home is the breathtaking open-plan kitchen, dining, and family room, featuring exposed steel beams, built-in ceiling speakers, and Schuco bifold doors that open onto a beautifully landscaped garden. Underfloor heating runs through the kitchen, utility room, and downstairs WC, complementing the wood-effect porcelain tiles. The home also boasts a separate sitting room, a playroom, and a utility room, while the upstairs offers four spacious double bedrooms and a luxurious family bathroom fitted with high-end Porcelanosa tiles.

#### **ENTRANCE HALL**

**SITTING ROOM** 14' 8" x 14' 6" (4.47m x 4.42m)

**KITCHEN/DINING/FAMILY ROOM** 26' 10" x 24' 8" (8.18m x 7.52m)

**UTILITY ROOM** 6' 2" x 6' 2" (1.88m x 1.88m)

WC

**PLAY ROOM/STUDY** 10' 4" x 5' 6" (3.15m x 1.68m)