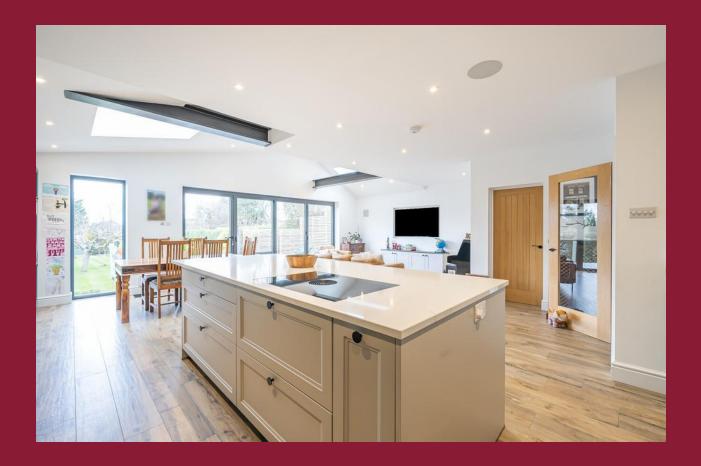

### **DESCRIPTION**

This stunning four-bedroom detached home is situated on one of Carshalton Beeches' most sought-after roads and has been extended and finished to an exceptional standard. The heart of the home is the breathtaking open-plan kitchen, dining, and family room, featuring exposed steel beams, built-in ceiling speakers, and Schuco bifold doors that open onto a beautifully landscaped garden. Underfloor heating runs through the kitchen, utility room, and downstairs WC, complementing the wood-effect porcelain tiles. The home also boasts a separate sitting room, a playroom, and a utility room, while the upstairs offers four spacious double bedrooms and a luxurious family bathroom fitted with high-end Porcelanosa tiles.

#### **ENTRANCE HALL**

**SITTING ROOM** 14' 8" x 14' 6" (4.47m x 4.42m)

**KITCHEN/DINING/FAMILY ROOM** 26' 10" x 24' 8" (8.18m x 7.52m)

**UTILITY ROOM** 6' 2" x 6' 2" (1.88m x 1.88m)

WC

**PLAY ROOM/STUDY** 10' 4" x 5' 6" (3.15m x 1.68m)