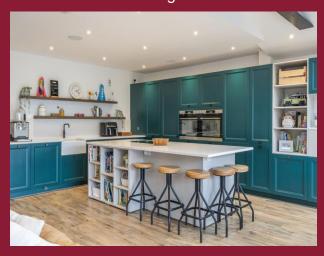

### **DESCRIPTION**

This stunning four-bedroom detached home is situated on one of Carshalton Beeches' most sought-after roads and has been extended and finished to an exceptional standard. The heart of the home is the breathtaking open-plan kitchen, dining, and family room, featuring exposed steel beams, built-in ceiling speakers, and Schuco bifold doors that open onto a beautifully landscaped garden. Underfloor heating runs through the kitchen, utility room, and downstairs WC, complementing the wood-effect porcelain tiles. The home also boasts a separate sitting room, a playroom, and a utility room, while the upstairs offers four spacious double bedrooms and a luxurious family bathroom fitted with high-end Porcelanosa tiles.

#### **ENTRANCE HALL**

**SITTING ROOM** 14' 8" x 14' 6" (4.47m x 4.42m)

**KITCHEN/DINING/FAMILY ROOM** 26' 10" x 24' 8" (8.18m x 7.52m)

**UTILITY ROOM** 6' 2" x 6' 2" (1.88m x 1.88m)

WC

**PLAY ROOM/STUDY** 10' 4" x 5' 6" (3.15m x 1.68m)