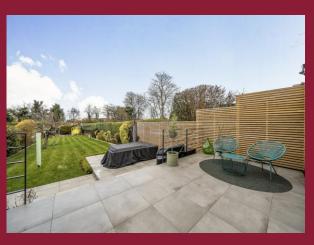

### **DESCRIPTION**

This stunning four-bedroom detached home is situated on one of Carshalton Beeches' most sought-after roads and has been extended and finished to an exceptional standard. The heart of the home is the breathtaking open-plan kitchen, dining, and family room, featuring exposed steel beams, built-in ceiling speakers, and Schuco bifold doors that open onto a beautifully landscaped garden. Underfloor heating runs through the kitchen, utility room, and downstairs WC, complementing the wood-effect porcelain tiles. The home also boasts a separate sitting room, a playroom, and a utility room, while the upstairs offers four spacious double bedrooms and a luxurious family bathroom fitted with high-end Porcelanosa tiles.

**GARDEN** 88' 1" x 29' 10" (26.85m x 9.09m)

**LANDING** 

**BEDROOM 1** 14' 9" x 13' 3" (4.5m x 4.04m)

**BEDROOM 2** 13' 3" x 12' 0" (4.04m x 3.66m)

**BEDROOM 3** 3' 3" x 9' 1" (1m x 2.77m)

**BEDROOM 4** 13' 4" x 7' 11" (4.06m x 2.41m)