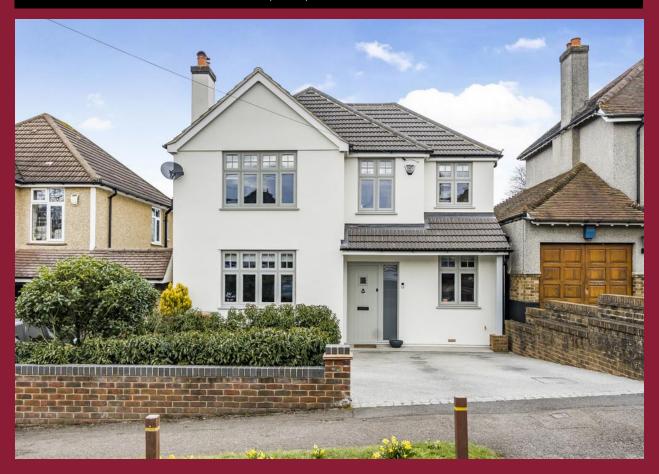

## 33 Sussex Road, Carshalton, SM5 3LT £1,100,000 Freehold

### **DESCRIPTION**

This stunning four-bedroom detached home is situated on one of Carshalton Beeches' most sought-after roads and has been extended and finished to an exceptional standard. The heart of the home is the breathtaking open-plan kitchen, dining, and family room, featuring exposed steel beams, built-in ceiling speakers, and Schuco bifold doors that open onto a beautifully landscaped garden. Underfloor heating runs through the kitchen, utility room, and downstairs WC, complementing the wood-effect porcelain tiles. The home also boasts a separate sitting room, a playroom, and a utility room, while the upstairs offers four spacious double bedrooms and a luxurious family bathroom fitted with high-end Porcelanosa tiles.