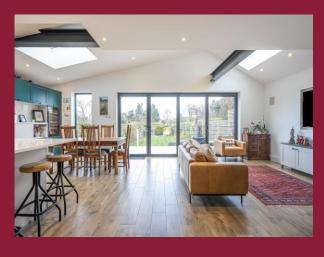

### **DESCRIPTION**

This stunning four-bedroom detached home is situated on one of Carshalton Beeches' most sought-after roads and has been extended and finished to an exceptional standard. The heart of the home is the breathtaking open-plan kitchen, dining, and family room, featuring exposed steel beams, built-in ceiling speakers, and Schuco bifold doors that open onto a beautifully landscaped garden. Underfloor heating runs through the kitchen, utility room, and downstairs WC, complementing the wood-effect porcelain tiles. The home also boasts a separate sitting room, a playroom, and a utility room, while the upstairs offers four spacious double bedrooms and a luxurious family bathroom fitted with high-end Porcelanosa tiles.

#### **ENTRANCE HALL**

**SITTING ROOM** 14' 8" x 14' 6" (4.47m x 4.42m)

**KITCHEN/DINING/FAMILY ROOM** 26' 10" x 24' 8" (8.18m x 7.52m)

**UTILITY ROOM** 6' 2" x 6' 2" (1.88m x 1.88m)

WC

**PLAY ROOM/STUDY** 10' 4" x 5' 6" (3.15m x 1.68m)