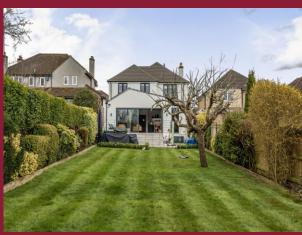

### **DESCRIPTION**

This stunning four-bedroom detached home is situated on one of Carshalton Beeches' most sought-after roads and has been extended and finished to an exceptional standard. The heart of the home is the breathtaking open-plan kitchen, dining, and family room, featuring exposed steel beams, built-in ceiling speakers, and Schuco bifold doors that open onto a beautifully landscaped garden. Underfloor heating runs through the kitchen, utility room, and downstairs WC, complementing the wood-effect porcelain tiles. The home also boasts a separate sitting room, a playroom, and a utility room, while the upstairs offers four spacious double bedrooms and a luxurious family bathroom fitted with high-end Porcelanosa tiles.

**GARDEN** 88' 1" x 29' 10" (26.85m x 9.09m)

**LANDING** 

**BEDROOM 1** 14' 9" x 13' 3" (4.5m x 4.04m)

**BEDROOM 2** 13' 3" x 12' 0" (4.04m x 3.66m)

**BEDROOM 3** 3' 3" x 9' 1" (1m x 2.77m)

**BEDROOM 4** 13' 4" x 7' 11" (4.06m x 2.41m)