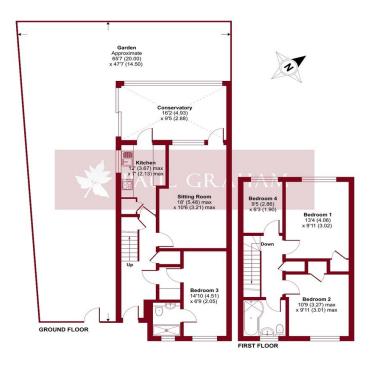

### Cator Road, Carshalton, SM5

Approximate Area = 1146 sq ft / 106.4 sq m
For identification only - Not to scale

#### ENTRANCE HALL

**SITTING ROOM** 18' 0" x 10' 6" (5.49m x 3.2m)

**KITCHEN** 12' 0" x 7' 0" (3.66m x 2.13m)

**CONSERVATORY** 16' 2" x 9' 5" (4.93m x 2.87m)

**GARDEN** 65' 7" x 47' 7" (19.99m x 14.5m)

**BEDROOM 1** 13' 4" x 9' 11" (4.06m x 3.02m)

**BEDROOM 2** 10' 9" x 9' 11" (3.28m x 3.02m)

**BEDROOM 3** 14' 10" x 6' 9" (4.52m x 2.06m)

**ENSUITE** 

**BEDROOM 4** 9' 5" x 6' 3" (2.87m x 1.91m)

**BATHROOM** 

OFF ROAD PARKING

Floor plan produced in accordance with RICS Property Measurement 2nd Edition, Incorporating International Property Measurement Standards (IPMS2 Residential). © n/ch Produced for Paul Graham. REF: 1261540