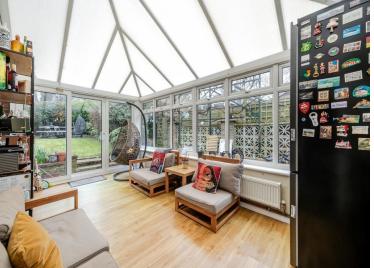

# 2 Cator Road, Carshalton, SM5 3BX | £585,000 Freehold

Welcome to this beautiful and cosy four-bedroom home, full of warmth, modern comfort and positioned in one of Carshalton's most desirable locations. Downstairs, you'll find a welcoming living room, a functional galley kitchen, a bright and sunny conservatory, and a spacious bedroom with its own ensuite-perfect for guests, a home office, or multi-generational living. Upstairs, there are three further bedrooms and a well-appointed family bathroom, offering flexibility for growing families. A lovely private garden with an attractive koi pond-perfect for relaxing and entertaining. All Saints Primary School, one of the most sought-after schools in the area, is just a short walk away. The area is well-regarded for its outstanding local schools, making it a sought-after choice for families.

#### ENTRANCE HALL

**SITTING ROOM** 18' 0" x 10' 6" (5.49m x 3.2m)

**KITCHEN** 12' 0" x 7' 0" (3.66m x 2.13m)

**CONSERVATORY** 16' 2" x 9' 5" (4.93m x 2.87m)

**GARDEN** 65' 7" x 47' 7" (19.99m x 14.5m)

**BEDROOM 1** 13' 4" x 9' 11" (4.06m x 3.02m)