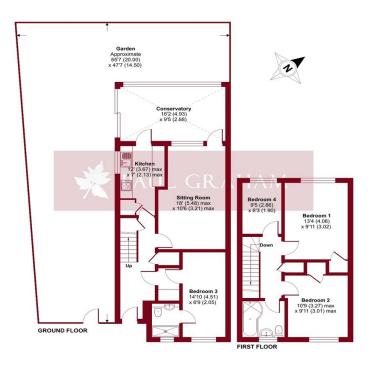

## Cator Road, Carshalton, SM5

Approximate Area = 1146 sq ft / 106.4 sq m
For identification only - Not to scale

### ENTRANCE HALL

**SITTING ROOM** 18' 0" x 10' 6" (5.49m x 3.2m)

**KITCHEN** 12' 0" x 7' 0" (3.66m x 2.13m)

**CONSERVATORY** 16' 2" x 9' 5" (4.93m x 2.87m)

**GARDEN** 65' 7" x 47' 7" (19.99m x 14.5m)

**BEDROOM 1** 13' 4" x 9' 11" (4.06m x 3.02m)

**BEDROOM 2** 10' 9" x 9' 11" (3.28m x 3.02m)

**BEDROOM 3** 14' 10" x 6' 9" (4.52m x 2.06m)

**ENSUITE** 

**BEDROOM 4** 9' 5" x 6' 3" (2.87m x 1.91m)

**BATHROOM** 

**OFF ROAD PARKING** 

Floor plan produced in accordance with RICS Property Measurement 2nd Edition, Incorporating International Property Measurement Standards (IPMS2 Residential). © n/ch Produced for Paul Graham. REF: 1261540