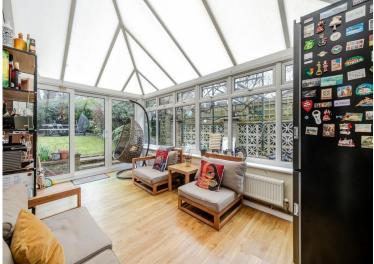

# 2 Cator Road, Carshalton, SM5 3BX | £599,950 Freehold

Welcome to this beautiful and cosy four-bedroom home, full of warmth, modern comfort and positioned in one of Carshalton's most desirable locations. Downstairs, you'll find a welcoming living room, a functional galley kitchen, a bright and sunny conservatory, and a spacious bedroom with its own ensuite-perfect for guests, a home office, or multi-generational living. Upstairs, there are three further bedrooms and a well-appointed family bathroom, offering flexibility for growing families. A lovely private garden with an attractive koi pond-perfect for relaxing and entertaining. All Saints Primary School, one of the most sought-after schools in the area, is just a short walk away. The area is well-regarded for its outstanding local schools, making it a sought-after choice for families.

### ENTRANCE HALL

**SITTING ROOM** 18' 0" x 10' 6" (5.49m x 3.2m)

**KITCHEN** 12' 0" x 7' 0" (3.66m x 2.13m)

**CONSERVATORY** 16' 2" x 9' 5" (4.93m x 2.87m)

**GARDEN** 65' 7" x 47' 7" (19.99m x 14.5m)

**BEDROOM 1** 13' 4" x 9' 11" (4.06m x 3.02m)