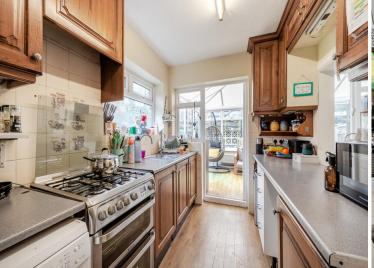

# 2 Cator Road, Carshalton, SM5 3BX | £599,950 Freehold

Welcome to this beautiful and cosy four-bedroom home, full of warmth, modern comfort and positioned in one of Carshalton's most desirable locations. Downstairs, you'll find a welcoming living room, a functional galley kitchen, a bright and sunny conservatory, and a spacious bedroom with its own ensuite-perfect for guests, a home office, or multi-generational living. Upstairs, there are three further bedrooms and a well-appointed family bathroom, offering flexibility for growing families. A lovely private garden with an attractive koi pond-perfect for relaxing and entertaining. All Saints Primary School, one of the most sought-after schools in the area, is just a short walk away. The area is well-regarded for its outstanding local schools, making it a sought-after choice for families.

### ENTRANCE HALL

**SITTING ROOM** 18' 0" x 10' 6" (5.49m x 3.2m)

**KITCHEN** 12' 0" x 7' 0" (3.66m x 2.13m)

**CONSERVATORY** 16' 2" x 9' 5" (4.93m x 2.87m)

**GARDEN** 65' 7" x 47' 7" (19.99m x 14.5m)

**BEDROOM 1** 13' 4" x 9' 11" (4.06m x 3.02m)