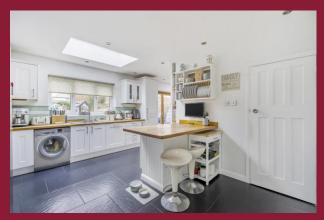

#### **DESCRIPTION**

Situated in the highly sought-after Poets Estate, this charming three-bedroom detached home offers an excellent opportunity for those looking to personalise and expand (STPP). The property boasts two spacious reception rooms, a generous eat-in kitchen/dining area, and a downstairs WC, making it ideal for modern family living. The principal bedroom benefits from an en-suite, while the additional bedrooms are well-proportioned. A large rear garden with a summer house/garden office provides a fantastic outdoor retreat, and a garage to the side, along with off-road parking, ensures practicality and convenience.

## ROOMS

**ENTRANCE HALL** 

**RECEPTION ROOM** 17' 0" x 11' 5" (5.18m x 3.48m)

**KITCHEN/DINING ROOM** 26' 3" x 14' 9" (8m x 4.5m)

**SITTING ROOM** 14' 1" x 11' 5" (4.29m x 3.48m)

WC

**GARDEN** 96' 8" x 38' 11" (29.46m x 11.86m)