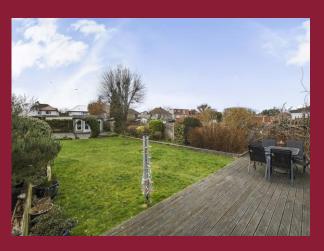

## ROOMS

**ENTRANCE HALL** 

**RECEPTION ROOM** 17' 0" x 11' 5" (5.18m x 3.48m)

**KITCHEN/DINING ROOM** 26' 3" x 14' 9" (8m x 4.5m)

**SITTING ROOM** 14' 1" x 11' 5" (4.29m x 3.48m)

WC

**GARDEN** 96' 8" x 38' 11" (29.46m x 11.86m)

**SUMMER HOUSE/GARDEN OFFICE** 13' 11" x 10' 8" (4.24m x 3.25m)

**GAR AGE** 17' 7" x 6' 8" (5.36m x 2.03m)

**BEDROOM 1** 15' 6" x 11' 3" (4.72m x 3.43m)

**ENSUITE** 

**BEDROOM 2** 12' 4" x 11' 7" (3.76m x 3.53m)