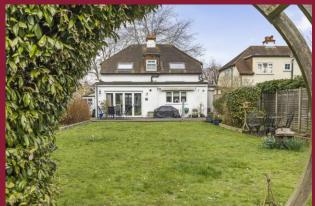

#### **DESCRIPTION**

Situated in the highly sought-after Poets Estate, this charming three-bedroom detached home offers an excellent opportunity for those looking to personalise and expand (STPP). The property boasts two spacious reception rooms, a generous eat-in kitchen/dining area, and a downstairs WC, making it ideal for modern family living. The principal bedroom benefits from an en-suite, while the additional bedrooms are well-proportioned. A large rear garden with a summer house/garden office provides a fantastic outdoor retreat, and a garage to the side, along with off-road parking, ensures practicality and convenience.

## ROOMS

**ENTRANCE HALL** 

**RECEPTION ROOM** 17' 0" x 11' 5" (5.18m x 3.48m)

**KITCHEN/DINING ROOM** 26' 3" x 14' 9" (8m x 4.5m)

**SITTING ROOM** 14' 1" x 11' 5" (4.29m x 3.48m)

WC

**GARDEN** 96' 8" x 38' 11" (29.46m x 11.86m)

**SUMMER HOUSE/GARDEN OFFICE** 13' 11" x 10' 8" (4.24m x 3.25m)

**GAR AGE** 17' 7" x 6' 8" (5.36m x 2.03m)

**BEDROOM 1** 15' 6" x 11' 3" (4.72m x 3.43m)

**ENSUITE** 

**BEDROOM 2** 12' 4" x 11' 7" (3.76m x 3.53m)