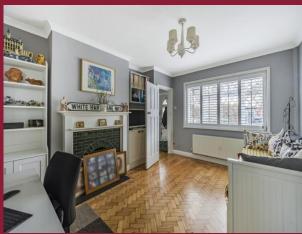

## ROOMS

**ENTRANCE HALL** 

**RECEPTION ROOM** 17' 0" x 11' 5" (5.18m x 3.48m)

**KITCHEN/DINING ROOM** 26' 3" x 14' 9" (8m x 4.5m)

**SITTING ROOM** 14' 1" x 11' 5" (4.29m x 3.48m)

WC

**GARDEN** 96' 8" x 38' 11" (29.46m x 11.86m)