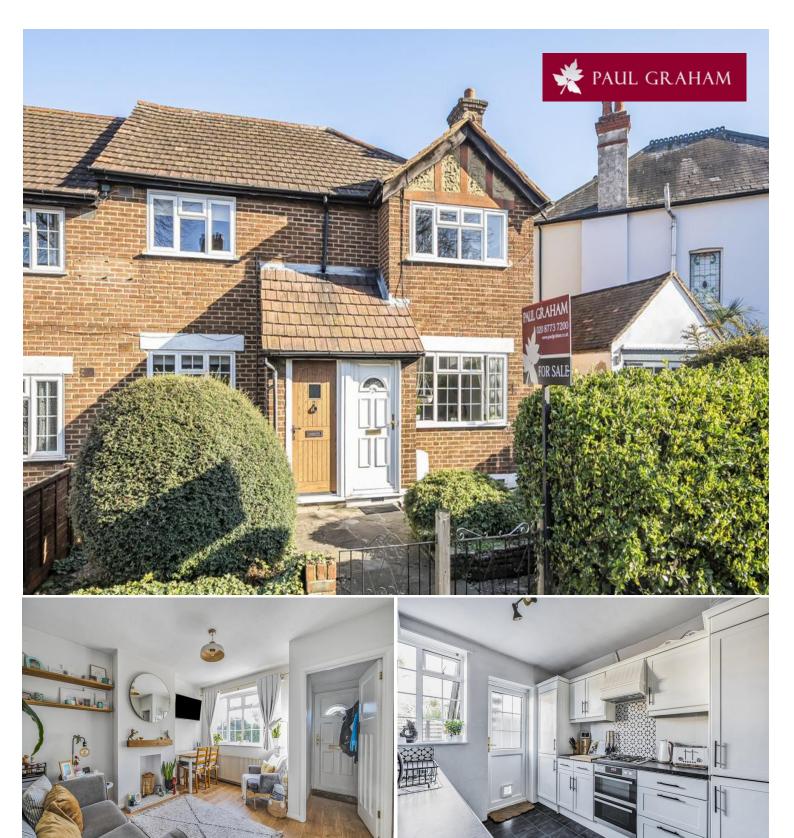

31 Beynon Road, Carshalton, SM5 3RW | Guide Price £340,000 Share of Freehold

This delightful two-bedroom ground floor maisonette offers spacious and well-presented accommodation throughout. The property features a bright and airy sitting room, a modern fitted kitchen, and two well-proportioned double bedrooms. A key highlight is the private rear garden, perfect for relaxing or entertaining, as well as the convenience of a private garage for storage or parking.