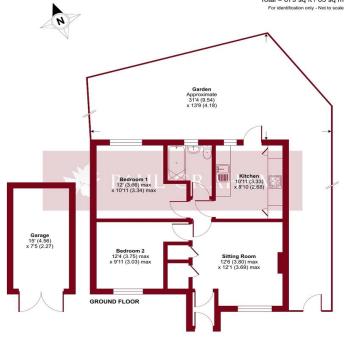

### Beynon Road, Carshalton, SM5

Approximate Area = 568 sq ft / 52.7 sq m

Garage = 111 sq ft / 10.3 sq m

Total = 679 sq ft / 63 sq m

For identification only - Not to scale

# **ENTRANCE HALL**

**SITTING ROOM** 12' 6" x 12' 1" (3.81m x 3.68m)

**KITCHEN** 10'11" x 8' 10" (3.33m x 2.69m)

**BEDROOM 1** 12' 0" x 10' 11" (3.66m x 3.33m)

**BEDROOM 2** 12' 4" x 9' 11" (3.76m x 3.02m)

**BATHROOM** 

**GARDEN** 31' 4" x 13' 9" (9.55m x 4.19m)

**GARAGE** 15' 0" x 7' 5" (4.57m x 2.26m)

SHARE OF FREEHOLD

## **LEASEHOLD 169 YEARS REMAINING**

Floor plan produced in accordance with RICS Property Measurement 2nd Edition, Incorporating International Property Measurement Standards (IPMS2 Residential). © n/checom 2025 Produced for Paul Graham. REF: 1255879