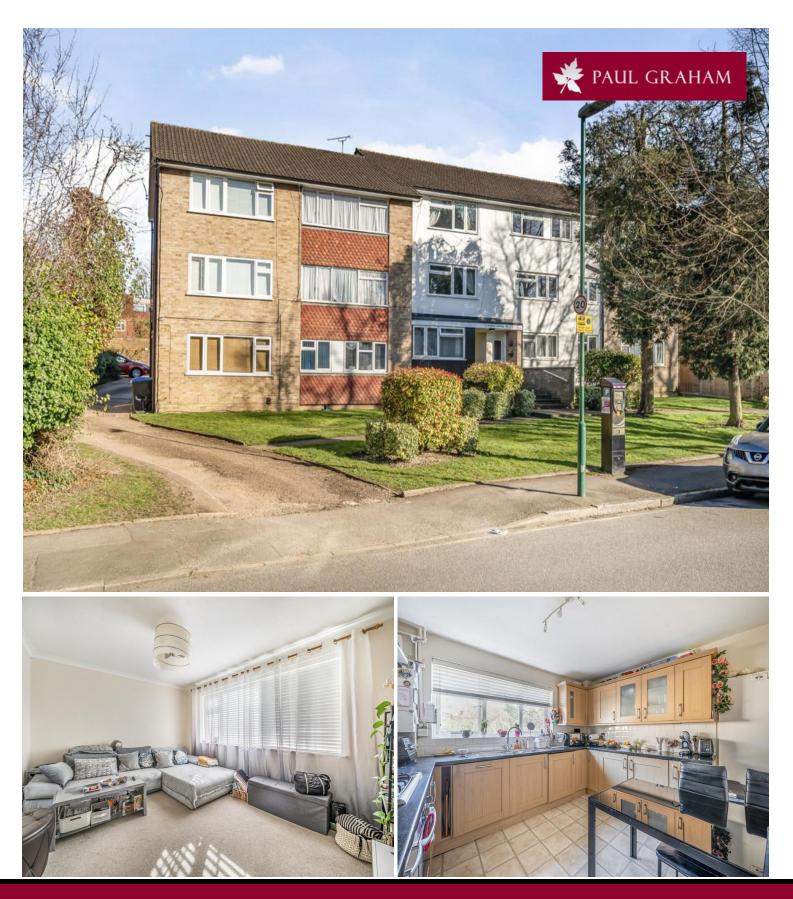

1 Langley Lawns, 79 Langley Park Road, Sutton, SM2 5HD | Guide Price £350,000 - £360,000 Leasehold

This superb two-bedroom split-level maisonette offers generous living space and is presented in excellent condition throughout. The first floor features a well-proportioned sitting room and a modern kitchen/dining area, ideal for entertaining. Upstairs, two bright and spacious bedrooms are complemented by a stylish bathroom. Additional benefits include a garage en-bloc, a long lease, and the advantage of no onward chain.