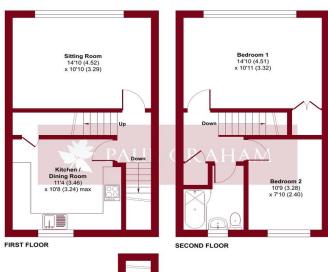

GROUND FLOOR

GARAGE

**BATHROOM** 

**COMMUNAL GARDEN** 

**ENTRANCE HALL** 

3.25m)

LANDING

KITCHEN/DINING ROOM 11' 4" x 10' 8" (3.45m x

**SITTING ROOM** 14' 10" x 10' 10" (4.52m x 3.3m)

BEDROOM 1 14' 10" x 10' 11" (4.52m x 3.33m)

BEDROOM 2 10'9" x 7' 10" (3.28m x 2.39m)