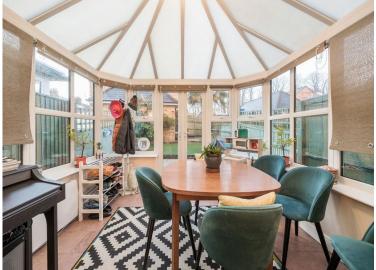

ENTRANCE HALL

KITCHEN 13' 8" x 7' 4" (4.17m x 2.24m)

**SITTING ROOM** 15' 4" x 13' 11" (4.67m x 4.24m)

**CONSERVATORY** 11' 7" x 10' 2" (3.53m x 3.1m)

wc

**GARDEN** 36' 9" x 15' 7" (11.2m x 4.75m)

BEDROOM 1 13' 9" x 12' 0" (4.19m x 3.66m)