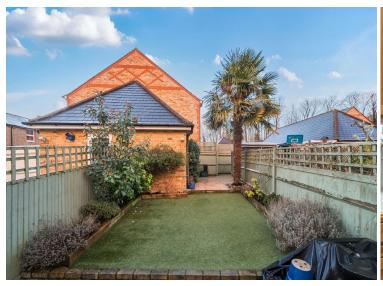

ENTRANCE HALL

KITCHEN 13' 8" x 7' 4" (4.17m x 2.24m)

**SITTING ROOM** 15' 4" x 13' 11" (4.67m x 4.24m)

**CONSERVATORY** 11' 7" x 10' 2" (3.53m x 3.1m)

wc

**GARDEN** 36' 9" x 15' 7" (11.2m x 4.75m)

BEDROOM 1 13' 9" x 12' 0" (4.19m x 3.66m)