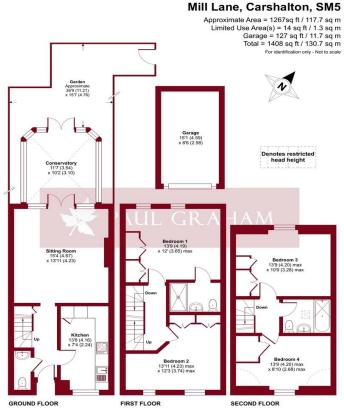

ENTRANCE HALL

KITCHEN 13' 8" x 7' 4" (4.17m x 2.24m)

**SITTING ROOM** 15' 4" x 13' 11" (4.67m x 4.24m)

**CONSERVATORY** 11' 7" x 10' 2" (3.53m x 3.1m)

wc

**GARDEN** 36' 9" x 15' 7" (11.2m x 4.75m)

BEDROOM 1 13' 9" x 12' 0" (4.19m x 3.66m)

**ENSUITE** 

BEDROOM 2 13' 11" x 12' 3" (4.24m x 3.73m)

BEDROOM 3 13' 9" x 10' 9" (4.19m x 3.28m)

BEDROOM 4 13' 9" x 8' 10" (4.19m x 2.69m)

**BATHROOM** 

GARA GE 15' 1" x 8' 6" (4.6m x 2.59m)

## ALLOCATED PARKING SPACE

Floor plan produced in accordance with RICS Property Measurement 2nd Edition, incorporating international Property Measurement Standards (IPMS2 Residential). ©nthecom 2025. Produced for Paul Graham. REF: 125926.