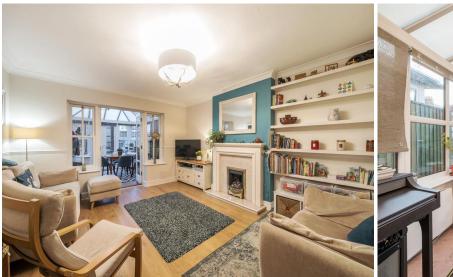

41 Mill Lane, Carshalton, SM5 2JY | Guide Price £625,000 Freehold

This beautifully presented four-bedroom mid-terrace townhouse offers modern living across three well-planned floors. The home boasts bright and versatile spaces, including a generous master bedroom with an en-suite, a stylish conservatory, and a convenient ground-floor cloakroom/WC. With four double bedrooms, two bathrooms, and ample storage throughout, this property is ideal for families or professionals. Additionally, a private garage and allocated parking at the rear provide secure and hassle-free parking.

ENTRANCE HALL

KITCHEN 13' 8" x 7' 4" (4.17m x 2.24m)

**SITTING ROOM** 15' 4" x 13' 11" (4.67m x 4.24m)

**CONSERVATORY** 11' 7" x 10' 2" (3.53m x 3.1m)

wc

**GARDEN** 36' 9" x 15' 7" (11.2m x 4.75m)

BEDROOM 1 13' 9" x 12' 0" (4.19m x 3.66m)