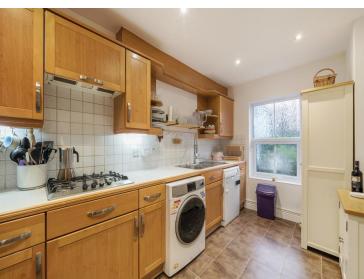

ENTRANCE HALL

KITCHEN 13' 8" x 7' 4" (4.17m x 2.24m)

**SITTING ROOM** 15' 4" x 13' 11" (4.67m x 4.24m)

**CONSERVATORY** 11' 7" x 10' 2" (3.53m x 3.1m)

wc

**GARDEN** 36' 9" x 15' 7" (11.2m x 4.75m)

BEDROOM 1 13' 9" x 12' 0" (4.19m x 3.66m)