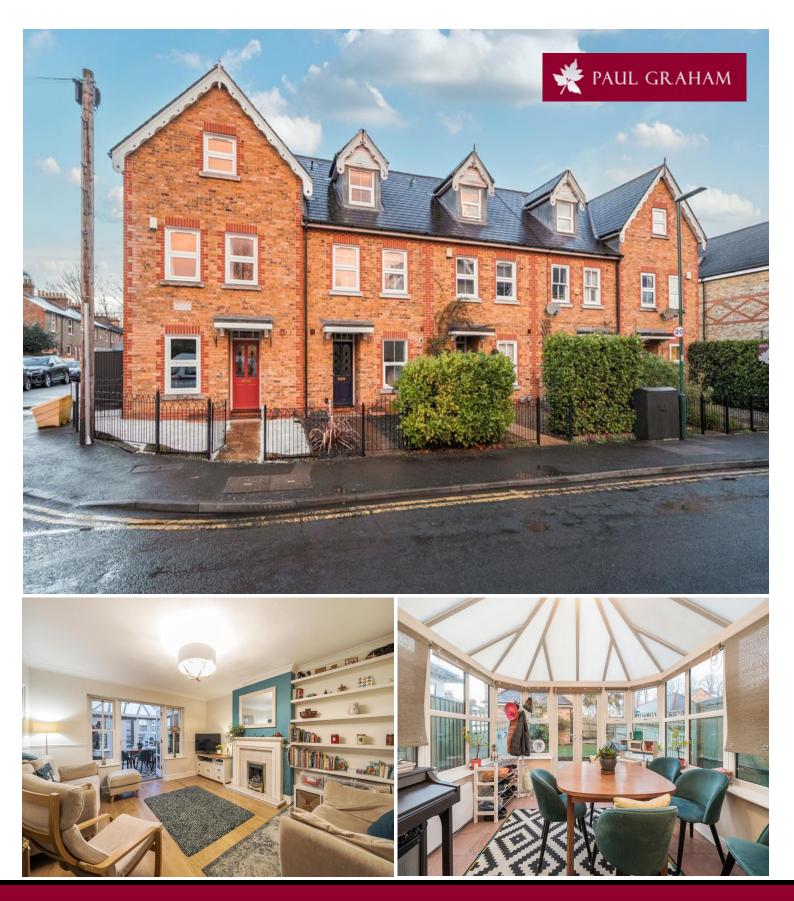

## 41 Mill Lane, Carshalton, SM5 2JY | Guide Price £650,000 Freehold

This beautifully presented four-bedroom mid-terrace townhouse offers modern living across three well-planned floors. The home boasts bright and versatile spaces, including a generous master bedroom with an en-suite, a stylish conservatory, and a convenient ground-floor cloakroom/WC. With four double bedrooms, two bathrooms, and ample storage throughout, this property is ideal for families or professionals. Additionally, a private garage and allocated parking at the rear provide secure and hassle-free parking.