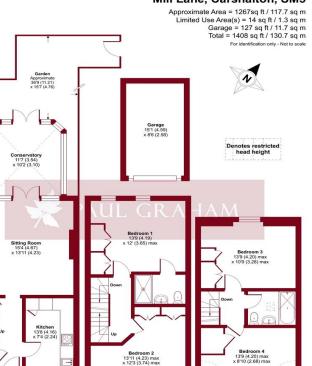

SECOND FLOOP

FIRST FLOOR

Floor plan produced in accordance with RICS Property Measurement 2nd Edition, incorporating international Property Measurement Standards (IPMS2 Residential), © ntchecom 2025. Produced for Paul Grahm. REF: 1253300

Mill Lane, Carshalton, SM5

## **ENTRANCE HALL**

KITCHEN 13' 8" x 7' 4" (4.17m x 2.24m)

SITTING ROOM 15' 4" x 13' 11" (4.67m x 4.24m)

BEDROOM 1 13' 9" x 12' 0" (4.19m x 3.66m)

CONSERVATORY 11' 7" x 10' 2" (3.53m x 3.1m)

wc GARDEN 36' 9" x 15' 7" (11.2m x 4.75m)

**ENSUITE** 

BEDROOM 2 13' 11" x 12' 3" (4.24m x 3.73m) BEDROOM 3 13' 9" x 10' 9" (4.19m x 3.28m)

BEDROOM 4 13' 9" x 8' 10" (4.19m x 2.69m)

## BATHROOM

GARAGE 15' 1" x 8' 6" (4.6m x 2.59m)

ALLOCATED PARKING SPACE

IMP ORTANT NOTE: Paul Graham have not tested any services, heating system, appliances, fixtures or fittings. References to the tenure of a property are based on information supplied by the seller as Paul Graham have not had sight of the title documents. Neither has Paul Graham checked an y existing or necessary planning consents, building regul ations or rights of way. Prospective purchasers are advised to obtain verification from their solicitor or surve yor. PLEASE NOTE: All measurements are approximate and represent the maximum dimensions of any room (into bays and alcoves) and a margin of error should be allowed.