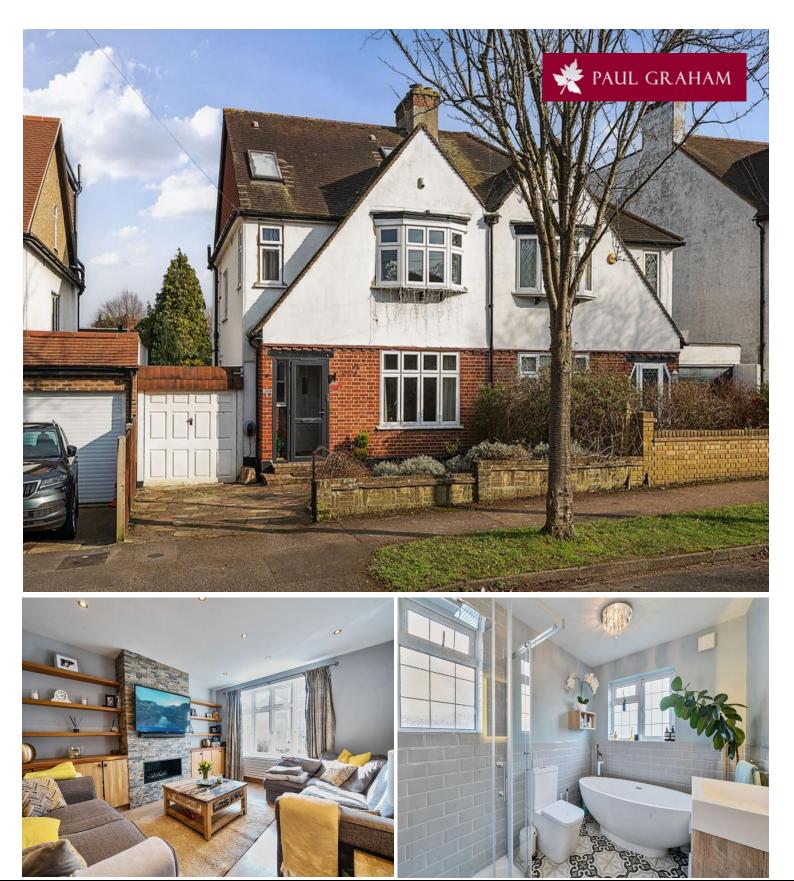

## 10 Anglesey Gardens, Carshalton, SM5 3JE | Guide Price £775,000 Freehold

This spacious and extended four-bedroom semi-detached home is situated in one of Carshalton's most soughtafter residential areas. The ground floor features a generous living room, while the rear has been transformed into an impressive open-plan kitchen, dining, and family space with French doors leading to a beautifully maintained 90 ft east-facing garden. Upstairs, the first floor offers three well-proportioned bedrooms and a stunning family bathroom, beautifully designed with high-end finishes. The top floor boasts a large double bedroom, with the potential to add a dormer (STPP) to create an exceptional principal suite with an en-suite. The property also includes an attached garage with potential for conversion or extension (subject to planning), along with off-street parking.