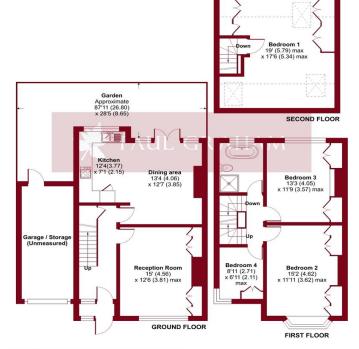

92+

81-91

69-80

55-68

39-54

21-38

1-20

Anglesey Gardens, Carshalton, SM5 Approximate Area = 1290 sq ft / 119.8 sq m (excludes garage / storage) Limited Use Area(s) = 135 sq ft / 12.5 sq m Total = 1425 sq ft / 132.3 sq m

For id

**ENTRANCE HALL** 

**RECEPTION ROOM** 15' 0" x 12' 6" (4.57m x 3.81m)

DINING AREA 13' 4" x 12' 7" (4.06m x 3.84m)

KITCHEN 12' 4" x 7' 1" (3.76m x 2.16m)

GARDEN 87' 11" x 28' 5" (26.8m x 8.66m)

BEDROOM 2 15' 2" x 11' 11" (4.62m x 3.63m)

BEDROOM 3 13' 3" x 11' 9" (4.04m x 3.58m)

BEDROOM 4 8' 11" x 6' 11" (2.72m x 2.11m)

BEDROOM 1 19' 0" x 17' 6" (5.79m x 5.33m)

## PORCH

**GARA GE** 

LANDING

**BATHROOM** 

**OFF ROAD PARKING**