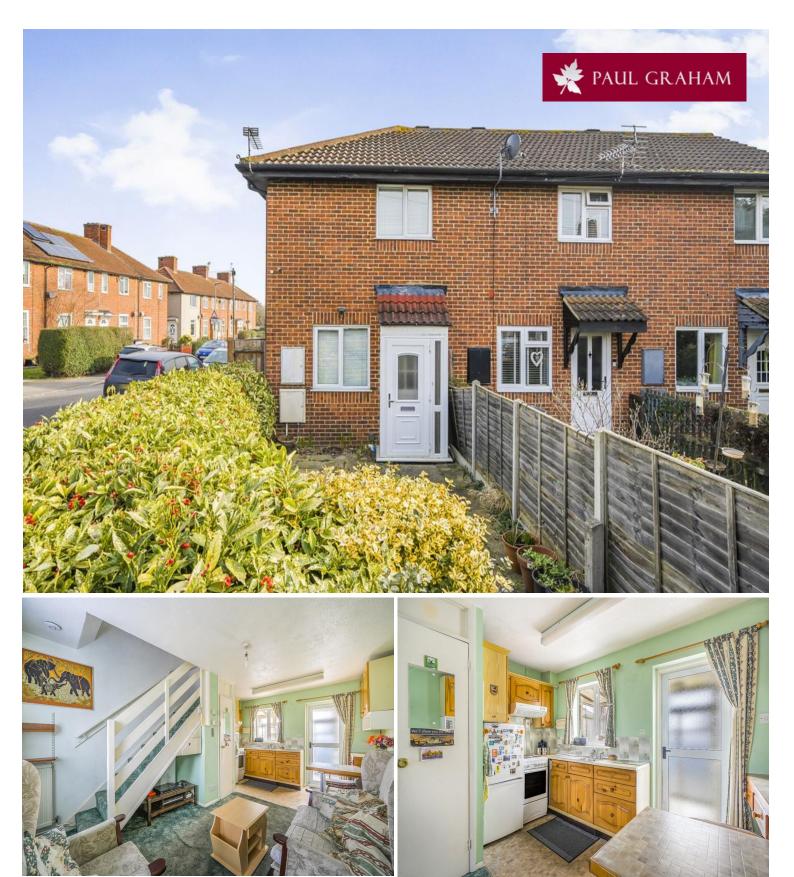

23 Hornbeam Terrace, Winchcombe Road, Carshalton, SM5 1RU | Guide Price £350,000

This two-bedroom end-of-terrace home sits on a desirable corner plot, offering both front and rear gardens, along with off-road parking for two cars at the rear. While the property requires modernisation, it presents an excellent opportunity to create a home tailored to your taste. Inside, you'll find gas central heating and a practical layout, making it a solid foundation for future improvements.