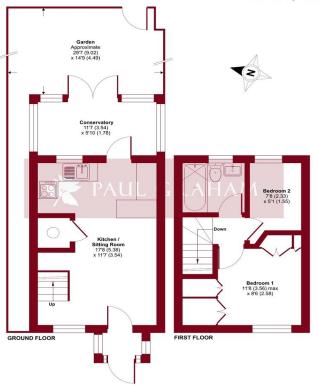

## Winchcombe Road, Carshalton, SM5

Approximate Area = 500 sq ft / 46.4 sq m
For identification only - Not to scale

## **PORCH**

**KITCHEN/SITTING ROOM** 17' 8" x 11' 7" (5.38m x 3.53m)

**CONSERVATORY** 11' 7" x 5' 10" (3.53m x 1.78m)

**GARDEN** 29' 7" x 14' 9" (9.02m x 4.5m)

**BEDROOM 1** 11' 8" x 8' 6" (3.56m x 2.59m)

BEDROOM 2 7' 8" x 5' 1" (2.34m x 1.55m)

**BATHROOM** 

**FRONT GARDEN** 

**OFF ROAD PARKING** 

**NO ONWARD CHAIN** 

IMP ORTANT NOTE: Paul Graham have not tested any services, heating system, appliances, fixtures or fittings. References to the tenure of a property are based on information supplied by the seller as Paul Graham have not had sight of the title documents. Neither has Paul Graham checked any existing or necessary planning consents, building regul ations or rights of way. Prospective purchasers are advised to obtain verification from their solicitor or surveyor. PLEASE NOTE: All measurements are approximate and represent the maximum dimensions of any room (into bays and alcoves) and a margin of error should be allowed.