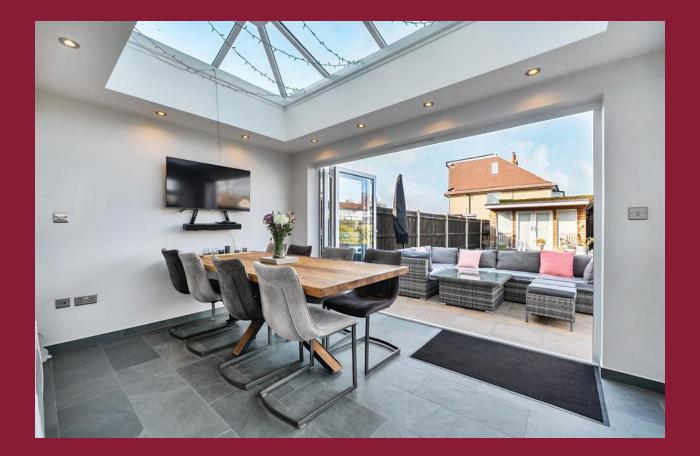

### DESCRIPTION

This fully extended and substantial four/five-bedroom semi-detached home offers generous living space in a sought-after residential area. Boasting a spacious reception room, an extended dining area, and a large modern kitchen, the property is perfect for family living. A ground-floor study doubles as an additional bedroom, while two bathrooms and a convenient ground-floor WC enhance practicality. Presented in excellent condition throughout, the home also benefits from off-street parking, a detached garage, and a beautifully landscaped garden complete with a versatile garden gym/studio.

#### **ENTRANCE HALL**

**SITTING ROOM** 27' 0" x 11' 4" (8.23m x 3.45m)

**DINING ROOM** 12' 11" x 9' 0" (3.94m x 2.74m)

KITCHEN 19' 5" x 8' 6" (5.92m x 2.59m)