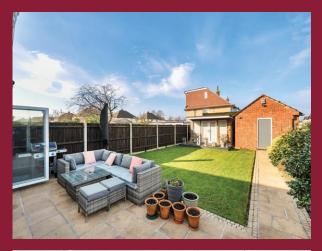

### DESCRIPTION

This fully extended and substantial four/five-bedroom semi-detached home offers generous living space in a sought-after residential area. Boasting a spacious reception room, an extended dining area, and a large modern kitchen, the property is perfect for family living. A ground-floor study doubles as an additional bedroom, while two bathrooms and a convenient ground-floor WC enhance practicality. Presented in excellent condition throughout, the home also benefits from off-street parking, a detached garage, and a beautifully landscaped garden complete with a versatile garden gym/studio.

#### WC

**STUDY/BEDROOM 5** 13' 9" x 9' 3" (4.19m x 2.82m)

**GARDEN** 73' 10" x 27' 7" (22.5m x 8.41m)

**STUDIO/GYM** 14' 6" x 11' 9" (4.42m x 3.58m)

GARAGE 17' 4" x 11' 3" (5.28m x 3.43m)

LANDING

BEDROOM 2 16' 3" x 11' 0" (4.95m x 3.35m)