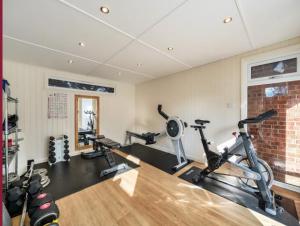

#### WC

**STUDY/BEDROOM 5** 13' 9" x 9' 3" (4.19m x 2.82m)

**GARDEN** 73' 10" x 27' 7" (22.5m x 8.41m)

**STUDIO/GYM** 14' 6" x 11' 9" (4.42m x 3.58m)

GARAGE 17' 4" x 11' 3" (5.28m x 3.43m)

LANDING

BEDROOM 2 16' 3" x 11' 0" (4.95m x 3.35m)