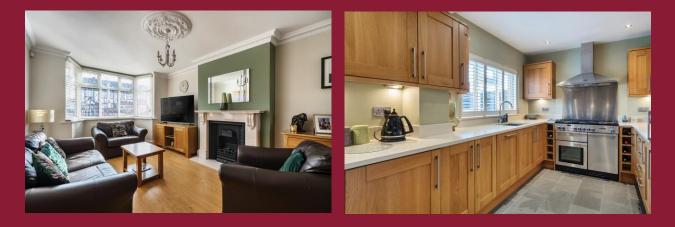

### DESCRIPTION

This fully extended and substantial four/five-bedroom semi-detached home offers generous living space in a sought-after residential area. Boasting a spacious reception room, an extended dining area, and a large modern kitchen, the property is perfect for family living. A ground-floor study doubles as an additional bedroom, while two bathrooms and a convenient ground-floor WC enhance practicality. Presented in excellent condition throughout, the home also benefits from off-street parking, a detached garage, and a beautifully landscaped garden complete with a versatile garden gym/studio.

#### **ENTRANCE HALL**

**SITTING ROOM** 27' 0" x 11' 4" (8.23m x 3.45m)

**DINING ROOM** 12' 11" x 9' 0" (3.94m x 2.74m)

KITCHEN 19' 5" x 8' 6" (5.92m x 2.59m)