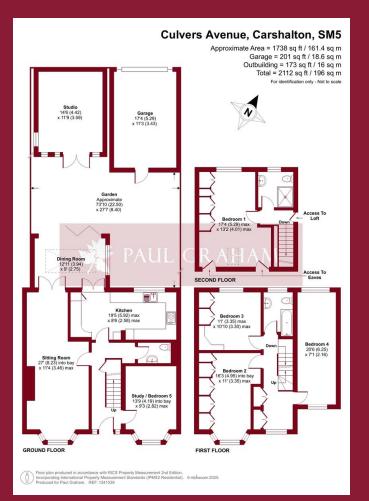

# FLOOR PLAN

IMPORTANT NOTE: Paul Graham have not tested any services, heating system, appliances, fixtures or fittings. References to the tenure of a property are based on information supplied by the seller as Paul Graham have not had sight of the title documents. Neither has Paul Graham checked any existing or necessary planning consents, building regulations or rights of way. Prospective purchasers are advised to obtain verification from their solicitor or survey or. PLEASE NOTE: All measurements are approximate and represent the maximum dimensions of any room (into bays and alcoves) and a margin of error should be allowed.

#### **ENTRANCE HALL**

**SITTING ROOM** 27' 0" x 11' 4" (8.23m x 3.45m)

**DINING ROOM** 12' 11" x 9' 0" (3.94m x 2.74m)

KITCHEN 19' 5" x 8' 6" (5.92m x 2.59m)

#### WC

**STUDY/BEDROOM 5** 13' 9" x 9' 3" (4.19m x 2.82m)

**GARDEN** 73' 10" x 27' 7" (22.5m x 8.41m)

**STUDIO/GYM** 14' 6" x 11' 9" (4.42m x 3.58m)

GARAGE 17' 4" x 11' 3" (5.28m x 3.43m)

LANDING

BEDROOM 2 16' 3" x 11' 0" (4.95m x 3.35m)

BEDROOM 3 11' 0" x 10' 10" (3.35m x 3.3m)

BEDROOM 4 20' 6" x 7' 1" (6.25m x 2.16m)

BATHROOM

BEDROOM 1 17' 4" x 13' 2" (5.28m x 4.01m)

BATHROOM

**OFF ROAD PARKING** 

PAUL GRAHAM.