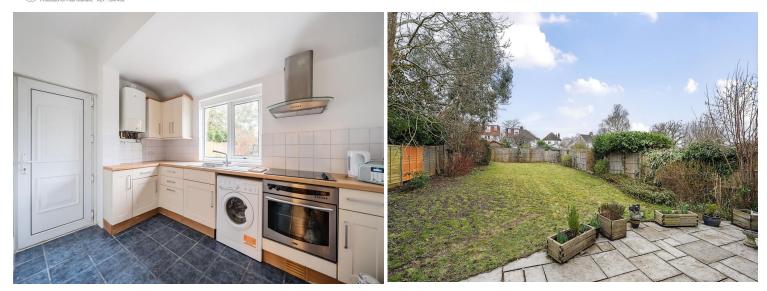

# Flat 1, 16 Dalmeny Road, Carshalton, SM5 4PP | £375,000 - £385,000 Leasehold

This superb two-bedroom ground-floor period conversion offers a perfect blend of character and modern convenience. Bright and spacious throughout, the home features a generously sized sitting room, a well-equipped kitchen, and two comfortable bedrooms. A standout feature is the private front and rear garden, providing excellent outdoor space, along with the added benefit of a detached garage and off-road parking. The property also boasts a large cellar, offering valuable additional storage or potential for further use. With period features throughout, this charming home is offered to the market with no onward chain.

### BATHROOM

CELLAR 15' 10" x 6' 11" (4.83m x 2.11m)

GARDEN 86' 2" x 38' 5" (26.26m x 11.71m)

GARAGE 16' 8" x 8' 4" (5.08m x 2.54m)

**OFF ROAD PARKING** 

**FRONT GARDEN** 

**NO ONWARD CHAIN** 

IMP ORTANT NOTE: Paul Graham have not tested any services, heating system, appliances, fixtures or fittings. References to the tenure of a property a re based on information supplied by the seller as Paul Graham have not had sight of the title documents. Neither has Paul Graham checked any existing or necessary planning consents, building regulations or rights of way. Prospective purchasers are advised to obtain verification from their solicitor or surveyor. PLEASE NOTE: All measurements are approximate and represent the maximum dimensions of any room (into bays and alcoves) and a margin of error should be allowed.