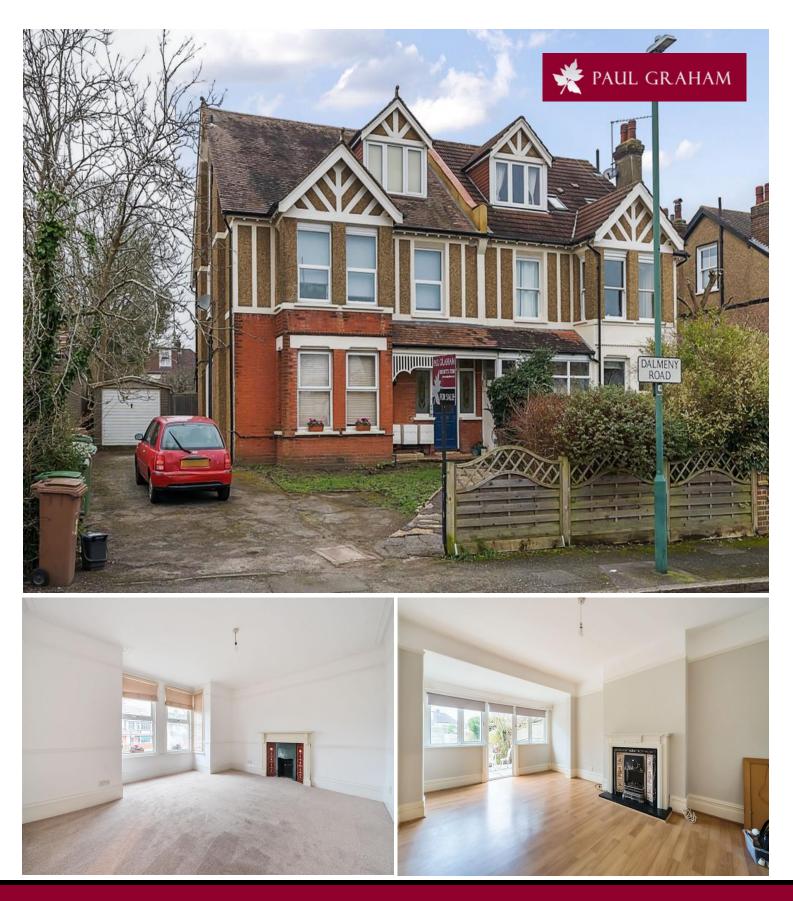

# Flat 1, 16 Dalmeny Road, Carshalton, SM5 4PP | £375,000 - £385,000 Leasehold

This superb two-bedroom ground-floor period conversion offers a perfect blend of character and modern convenience. Bright and spacious throughout, the home features a generously sized sitting room, a well-equipped kitchen, and two comfortable bedrooms. A standout feature is the private front and rear garden, providing excellent outdoor space, along with the added benefit of a detached garage and off-road parking. The property also boasts a large cellar, offering valuable additional storage or potential for further use. With period features throughout, this charming home is offered to the market with no onward chain.