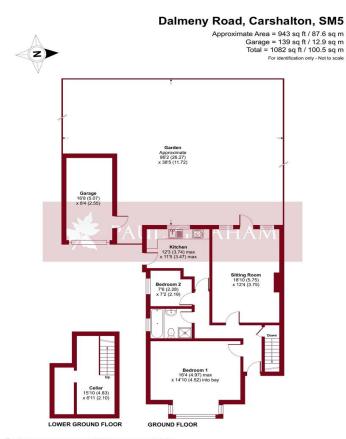

Floor plan produced in accordance with RICS Property Measurement 2nd Edition. Incorporating International Property Measurement Standards (IPMS2 Residential). © ntchecom 20 Produced for Paul Graham. REF: 1247459

#### **ENTRANCE HALL**

SITTING/DINING ROOM 18' 10" x 12' 4" (5.74m x 3.76m)

KITCHEN 12' 3" x 11' 5" (3.73m x 3.48m)

BEDROOM 1 16' 4" x 14' 10" (4.98m x 4.52m)

BEDROOM 2 7' 6" x 7' 2" (2.29m x 2.18m)

### BATHROOM

CELLAR 15' 10" x 6' 11" (4.83m x 2.11m)

GARDEN 86' 2" x 38' 5" (26.26m x 11.71m)

GARAGE 16' 8" x 8' 4" (5.08m x 2.54m)

**OFF ROAD PARKING** 

**FRONT GARDEN** 

**NO ONWARD CHAIN** 

IMP ORTANT NOTE: Paul Graham have not tested any services, heating system, appliances, fixtures or fittings. References to the tenure of a property a re based on information supplied by the seller as Paul Graham have not had sight of the title documents. Neither has Paul Graham checked any existing or necessary planning consents, building regulations or rights of way. Prospective purchasers are advised to obtain verification from their solicitor or surveyor. PLEASE NOTE: All measurements are approximate and represent the maximum dimensions of any room (into bays and alcoves) and a margin of error should be allowed.