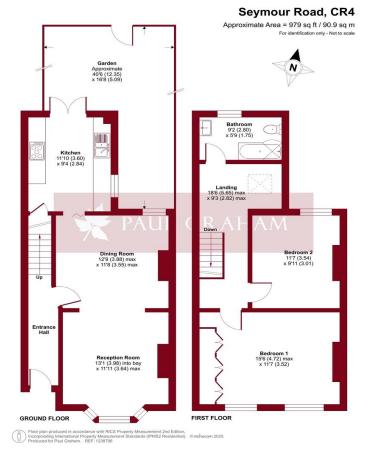

## **ENTRANCE HALL**

**RECEPTION ROOM** 13' 1" x 11' 11" (3.99m x 3.63m)

**DINING ROOM** 12' 9" x 11' 8" (3.89m x 3.56m)

KITCHEN 11'10" x 9'4" (3.61m x 2.84m)

GARDEN 40' 6" x 16' 8" (12.34m x 5.08m)

## LANDING WITH OFFICE SPACE

BEDROOM 1 15' 6" x 11' 7" (4.72m x 3.53m)

BEDROOM 2 11' 7" x 9' 11" (3.53m x 3.02m)

BATHROOM 9'2" x 5' 9" (2.79m x 1.75m)

IMP ORTANT NOTE: Paul Graham have not tested any services, heating system, appliances, fixtures or fittings. References to the tenure of a property are based on information supplied by the seller as Paul Graham have not had sight of the title documents. Neither has Paul Graham checked any existing or necessary planning consents, building regulations or rights of way. Prospective purchasers are advised to obtain verification from their solicitor or surve yor. PLEASE NOTE: All measurements are approximate and represent the maximum dimensions of any room (into bays and alcoves) and a margin of error should be allowed.