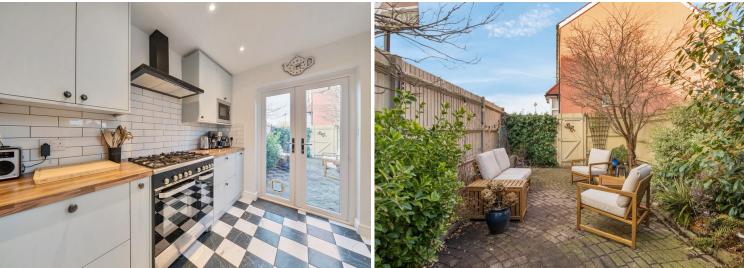

## **ENTRANCE HALL**

**RECEPTION ROOM** 13' 1" x 11' 11" (3.99m x 3.63m)

**DINING ROOM** 12' 9" x 11' 8" (3.89m x 3.56m)

KITCHEN 11'10" x 9'4" (3.61m x 2.84m)

GARDEN 40' 6" x 16' 8" (12.34m x 5.08m)