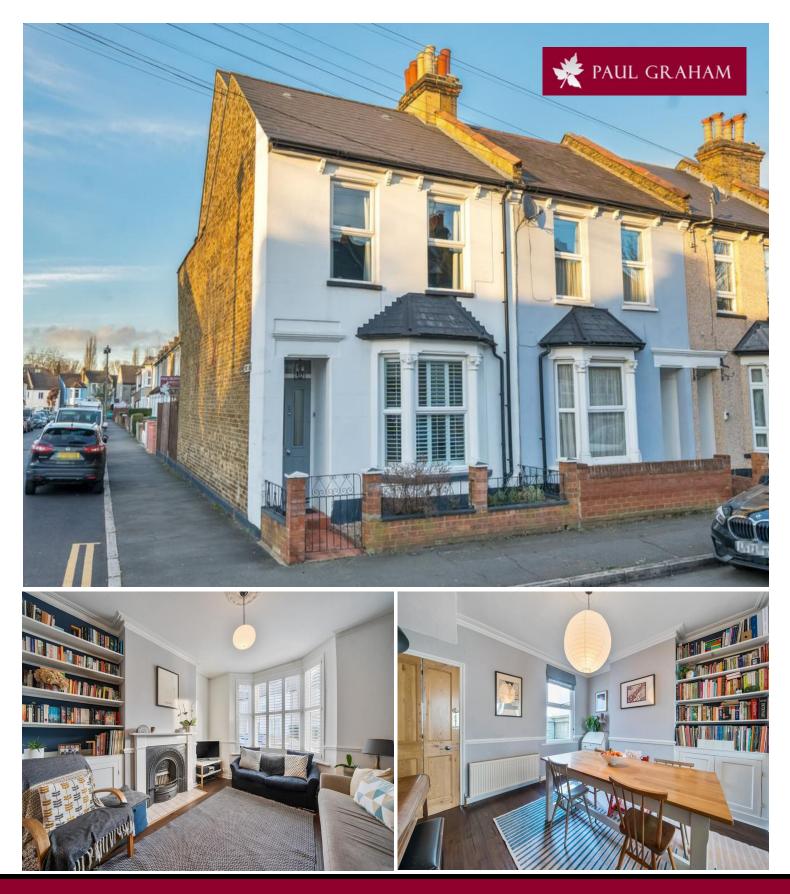

## 33 Seymour Road, Mitcham, CR4 4JX | Guide Price £450,000 - £465,000 Freehold

This gorgeous two-bedroom Victorian end-of-terrace house is beautifully presented in immaculate condition throughout. Featuring a spacious lounge and dining room, a modern kitchen and bathroom, and a generous landing that offers an ideal home office space, this charming period home blends character with contemporary living. Ideally positioned between Hackbridge and Mitcham Junction stations, the property offers excellent transport links for commuters. It is also within walking distance of Carshalton, providing easy access to local shops, parks, and highly regarded schools, making it a perfect choice for professionals and small families alike.