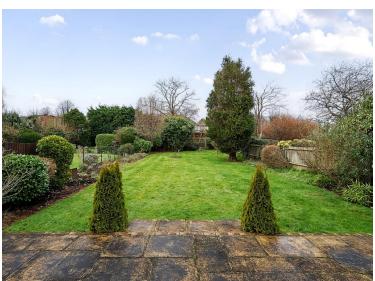

**SHOWER ROOM** 

**GARAGE** 15' 3" x 7' 7" (4.65m x 2.31m)

**GARDEN** 95' 9" x 48' (29.18m x 14.63m)

**BEDROOM 1** 14' 10" x 11' 9" (4.52m x 3.58m)

**BEDROOM 2** 16' 2" x 11' 6" (4.93m x 3.51m)

**BEDROOM 3** 11' 9" x 6' 7" (3.58m x 2.01m)