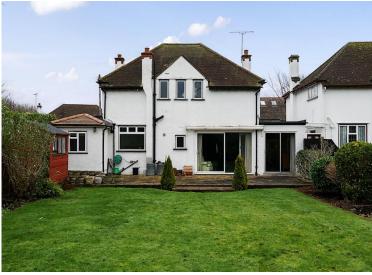

23 Mead Crescent, Sutton, SM1 3QS | Guide Price £795,000 Freehold

A stunning three/four double bedroom extended detached period house, located in the highly sought-after Poets Estate. This charming home offers lots of character and spacious accommodation, featuring versatile extended living spaces that can also be used as additional bedroom accommodation. The property is offered with no onward chain and holds exceptional potential for further extension (subject to planning permission), making it an ideal choice for families or professionals.

**SHOWER ROOM** 

**GARAGE** 15' 3" x 7' 7" (4.65m x 2.31m)

**GARDEN** 95' 9" x 48' (29.18m x 14.63m)

**BEDROOM 1** 14' 10" x 11' 9" (4.52m x 3.58m)

**BEDROOM 2** 16' 2" x 11' 6" (4.93m x 3.51m)

**BEDROOM 3** 11' 9" x 6' 7" (3.58m x 2.01m)