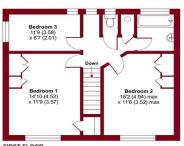

### Mead Crescent, Sutton, SM1

Approximate Area = 1576 sq ft / 146.4 sq m (includes garage)

For identification only - Not to scale

Produced in accordance with ACS Property Measurement Standards (IPMS2 Residential). © ntchecom 2025. Produced for Paul Graham. REF: 1228378

**SHOWER ROOM** 

**GARAGE** 15' 3" x 7' 7" (4.65m x 2.31m)

**GARDEN** 95' 9" x 48' (29.18m x 14.63m)

**BEDROOM 1** 14' 10" x 11' 9" (4.52m x 3.58m)

**BEDROOM 2** 16' 2" x 11' 6" (4.93m x 3.51m)

**BEDROOM 3** 11' 9" x 6' 7" (3.58m x 2.01m)