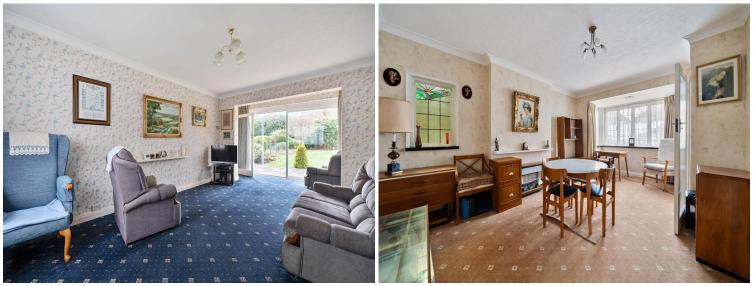

### **ENTRANCE HALL**

**RECEPTION ROOM** 21'9" x 11'0" (6.63m x 3.35m)

**DINING ROOM** 17' 7" x 11' 6" (5.36m x 3.51m)

**KITCHEN** 14' 8" x 7' 8" (4.47m x 2.34m)

**STUDY/BEDROOM** 19' 0" x 7' 3" (5.79m x 2.21m)