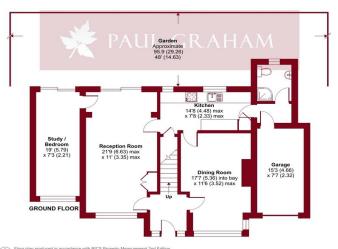

### Mead Crescent, Sutton, SM1

Approximate Area = 1576 sq ft / 146.4 sq m (includes garage)

For identification only - Not to scale

Produced in accordance with ACS Property Measurement Standards (IPMS2 Residential). © ntchecom 2025. Produced for Paul Graham. REF: 1228378

### **ENTRANCE HALL**

**RECEPTION ROOM** 21'9" x 11'0" (6.63m x 3.35m)

**DINING ROOM** 17' 7" x 11' 6" (5.36m x 3.51m)

**KITCHEN** 14' 8" x 7' 8" (4.47m x 2.34m)

**STUDY/BEDROOM** 19' 0" x 7' 3" (5.79m x 2.21m)

**SHOWER ROOM** 

**GARAGE** 15' 3" x 7' 7" (4.65m x 2.31m)

**GARDEN** 95' 9" x 48' (29.18m x 14.63m)

**BEDROOM 1** 14' 10" x 11' 9" (4.52m x 3.58m)

**BEDROOM 2** 16' 2" x 11' 6" (4.93m x 3.51m)

**BEDROOM 3** 11' 9" x 6' 7" (3.58m x 2.01m)