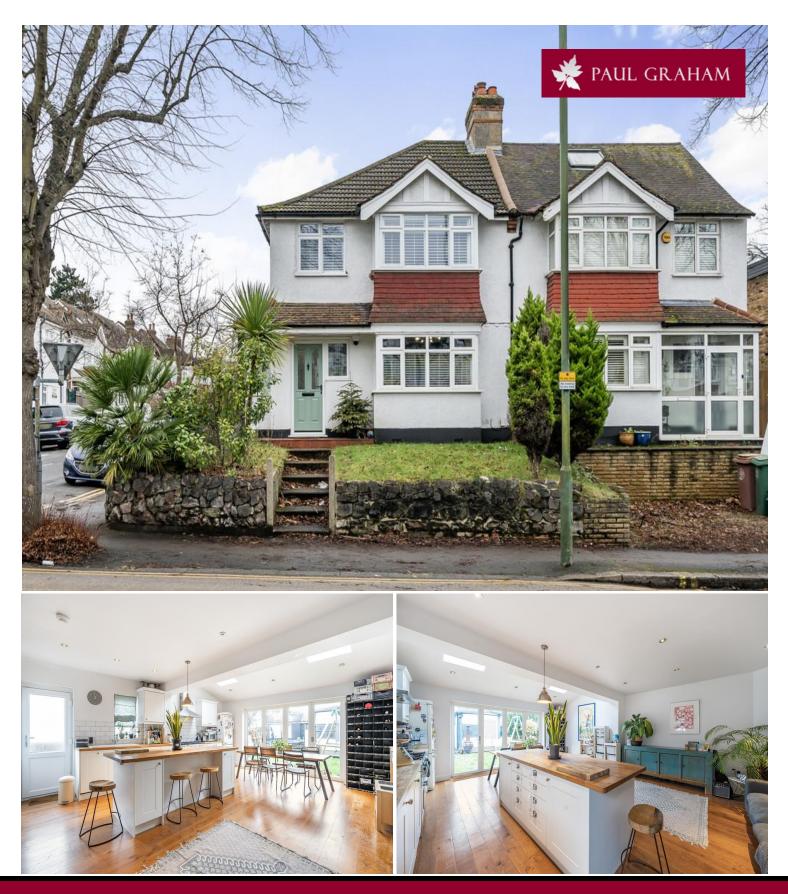

# 78 Ruskin Road, Carshalton, SM5 3DH | Guide Price £650,000 Freehold

This beautifully presented three-bedroom family home effortlessly blends traditional charm with modern living. The welcoming entrance hall leads to a characterful front reception room, complete with a stunning fireplace and fitted internal shutters. At the rear, the open-plan kitchen/dining room is a true showstopper, featuring ample storage, worktop space, and room for appliances. Flooded with natural light from Velux windows and bi-fold doors, it offers the perfect space for entertaining or family life. Upstairs, three spacious double bedrooms are served by a luxurious family bathroom, which boasts a free-standing bath, separate shower, W/C, and washbasin. Outside, the south-facing rear garden is mainly laid to lawn and includes a paved patio, side access, and two large storage sheds, creating a wonderful space for relaxation or outdoor dining.