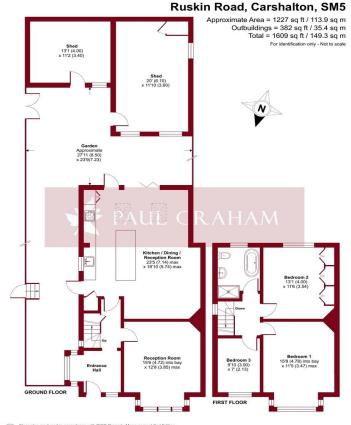

 Floor plan produced in accordance with RICS Property Measurement 2nd Edition, Incorporating International Property Measurement Standards (IPMS2 Residential). © n/checom 20: Produced for Paul Graham. REF: 1231314

#### **ENTRANCE HALL**

RECEPTION ROOM 15' 6" x 12' 8" (4.72m x 3.86m)

**KITCHEN/DINING ROOM** 23' 5" x 18' 10" (7.14m x 5.74m)

GARDEN 27' 11" x 23' 9" (8.51m x 7.24m)

SHED 20' 0" x 11' 10" (6.1m x 3.61m)

SHED 13' 1" x 11' 2" (3.99m x 3.4m)

#### LANDING

BEDROOM 1 15' 8" x 11' 5" (4.78m x 3.48m)

BEDROOM 2 13' 11" x 11' 6" (4.24m x 3.51m)

BEDROOM 3 9' 10" x 7' 0" (3m x 2.13m)