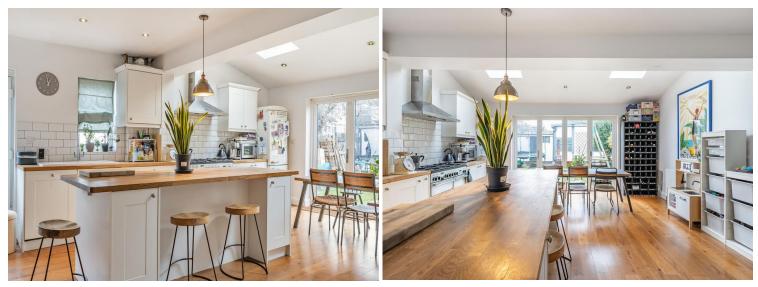

# 78 Ruskin Road, Carshalton, SM5 3DH | Guide Price £650,000 Freehold

This beautifully presented three-bedroom family home effortlessly blends traditional charm with modern living. The welcoming entrance hall leads to a characterful front reception room, complete with a stunning fireplace and fitted internal shutters. At the rear, the open-plan kitchen/dining room is a true showstopper, featuring ample storage, worktop space, and room for appliances. Flooded with natural light from Velux windows and bi-fold doors, it offers the perfect space for entertaining or family life. Upstairs, three spacious double bedrooms are served by a luxurious family bathroom, which boasts a free-standing bath, separate shower, W/C, and washbasin. Outside, the south-facing rear garden is mainly laid to lawn and includes a paved patio, side access, and two large storage sheds, creating a wonderful space for relaxation or outdoor dining.