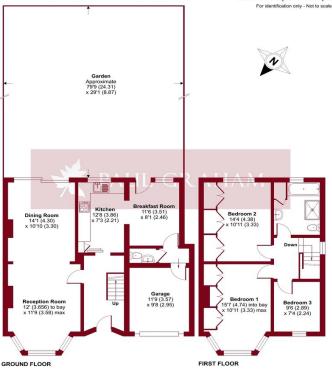

#### Rossdale, Sutton, SM1

Approximate Area = 1188 sq ft / 110.3 sq m Garage = 111 sq ft / 10.3 sq m Total = 1299 sq ft / 120.6 sq m

Floor plan produced in accordance with RICS Property Measurement 2nd Edition, incorporating international Property Measurement Standards (IPMS2 Residential). © nichecom 2025. Produced for Paul Craham. REF: 1228581

#### **ENTRANCE HALL**

**RECEPTION ROOM** 12' 0" x 11' 9" (3.66m x 3.58m)

**DINING ROOM** 14' 1" x 10' 10" (4.29m x 3.3m)

KITCHEN 12' 8" x 7' 3" (3.86m x 2.21m)

**BREAKFAST ROOM** 11' 6" x 8' 1" (3.51m x 2.46m)

wc

GARA GE 11' 9" x 9' 8" (3.58m x 2.95m)

**GARDEN** 79' 9" x 29' 1" (24.31m x 8.86m)

**BEDROOM 1** 15' 7" x 10' 11" (4.75m x 3.33m)

**BEDROOM 2** 14' 4" x 10' 11" (4.37m x 3.33m)

**BEDROOM 3** 9' 6" x 7' 4" (2.9m x 2.24m)

**BATHROOM** 

OFF ROAD PARKING

**NO ONWARD CHAIN** 

IMP ORTANT NOTE: Paul Graham have not tested any services, heating system, appliances, fixtures or fittings. References to the tenure of a property are based on information supplied by the seller as Paul Graham have not had sight of the title documents. Neither has Paul Graham checked any existing or necessary planning consents, building regulations or rights of way. Prospective purchasers are advised to obtain verification from their solicitor or surveyor. PLEASE NOTE: All measurements are approximate and represent the maximum dimensions of any room (into bays and alcoves) and a margin of error should be allowed.