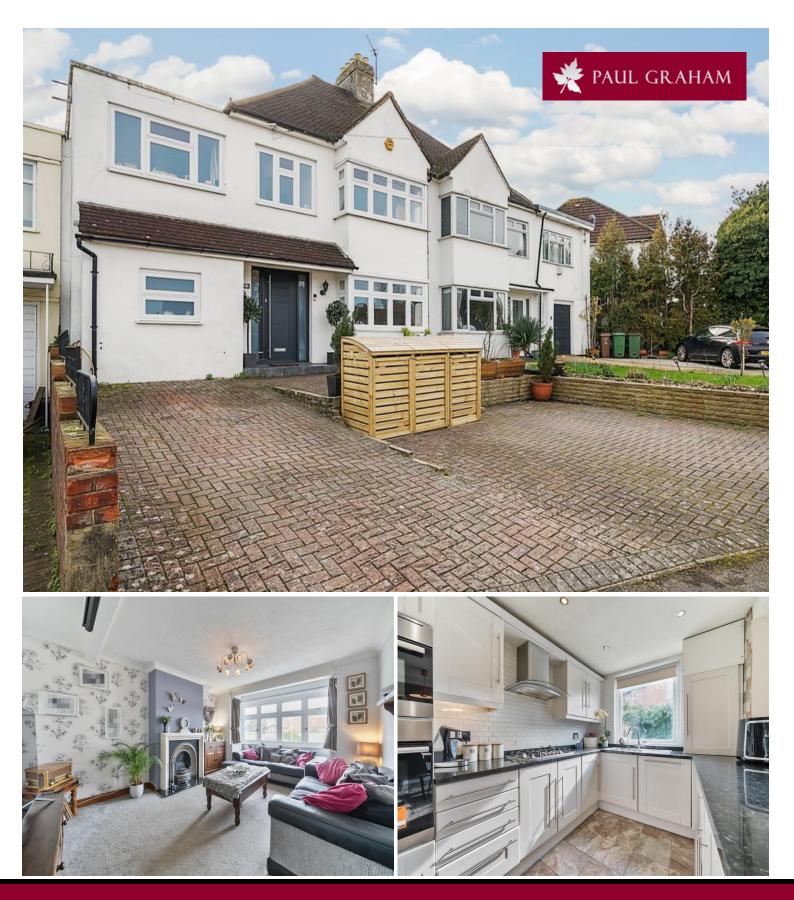

7 Park Hill Close, Carshalton, SM5 3QW | Guide Price £700,000 - £725,000 Freehold

A bright and spacious 4 bedroom semi detached family home in a popular cul de sac. The property has been extended to provide spacious and flexible family accommodation over two floors and includes an additional bathroom on the ground floor, an open plan kitchen/diner, a separate lounge and family/garden room. The house is within walking distance of both Carshalton and Carshalton Beeches mainline stations as well as Carshalton High Street. The area is well covered with reputable schools, leisure facilities and transport options.