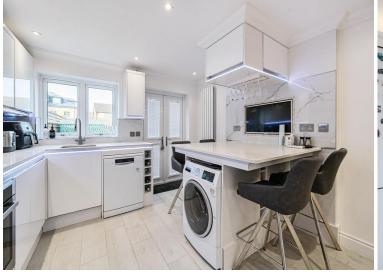

Blacksmiths Cottage, Carshalton, Sutton, SM5 2QT | £450,000 - £465,000 Freehold

This stunning two-bedroom modern semi-detached house is impeccably presented and finished to a high standard throughout. The property boasts a bright front reception room and a spacious rear open-plan kitchen diner, featuring a luxury modern kitchen with sleek fittings. Additional highlights include a downstairs WC, a stylish and contemporary bathroom, and two generously sized bedrooms. The home benefits from well-maintained front and rear gardens and an allocated parking space at the rear, making it perfect for comfortable, modern living. Offered with no onward chain, this property is move-in ready.

## FRONT GARDEN

**RECEPTION ROOM** 15' 2" x 11' 5" (4.62m x 3.48m)

**KITCHEN/DINING ROOM** 11' 11" x 11' 4" (3.63m x 3.45m)

WC

**GARDEN** 31' 0" x 15' 6" (9.45m x 4.72m)

**LANDING** 

**BEDROOM 1** 11' 9" x 11' 5" (3.58m x 3.48m)