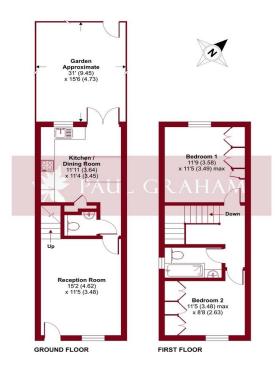

## Wrythe Green Road, Carshalton, SM5 Approximate Area = 762 sq ft / 70.8 sq m

Approximate Area = 762 sq ft / 70.8 sq r For identification only - Not to sca

## FRONT GARDEN

**RECEPTION ROOM** 15' 2" x 11' 5" (4.62m x 3.48m)

**KITCHEN/DINING ROOM** 11' 11" x 11' 4" (3.63m x 3.45m)

WC

**GARDEN** 31' 0" x 15' 6" (9.45m x 4.72m)

**LANDING** 

**BEDROOM 1** 11' 9" x 11' 5" (3.58m x 3.48m)

**BEDROOM 2** 11' 5" x 8' 8" (3.48m x 2.64m)

**BATHROOM** 

ALLOCATED PARKING SPACE £350 x2 per year

**NO ONWARD CHAIN** 

Floor plan produced in accordance with RICS Property Measurement 2nd Edition, Incorporating International Property Measurement Standards (IPMS2 Residential). © nichecom 2025 Produced for Paul Graham. REF: 1233667