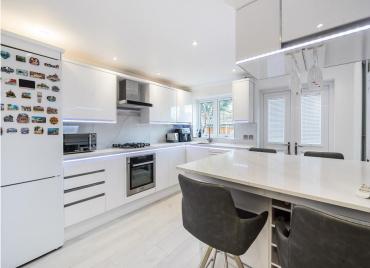

Blacksmiths Cottage, Carshalton, Sutton, SM5 2QT | £450,000 - £465,000 Freehold

This stunning two-bedroom modern semi-detached house is impeccably presented and finished to a high standard throughout. The property boasts a bright front reception room and a spacious rear open-plan kitchen diner, featuring a luxury modern kitchen with sleek fittings. Additional highlights include a downstairs WC, a stylish and contemporary bathroom, and two generously sized bedrooms. The home benefits from well-maintained front and rear gardens and an allocated parking space at the rear, making it perfect for comfortable, modern living. Offered with no onward chain, this property is move-in ready.