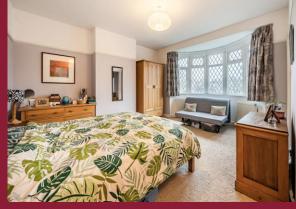

**BEDROOM 1** 17' 0" x 16' 1" (5.18m x 4.9m)

BEDROOM 2 14' 10" x 11' 7" (4.52m x 3.53m)

**BEDROOM 3** 11' 7" x 9' 10" (3.53m x 3m)

BEDROOM 4 10' 10" x 10' 0" (3.3m x 3.05m)

**BEDROOM 5** 10' 7" x 9' 7" (3.23m x 2.92m)