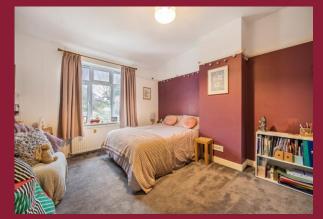

**BEDROOM 1** 17' 0" x 16' 1" (5.18m x 4.9m)

BEDROOM 2 14' 10" x 11' 7" (4.52m x 3.53m)

**BEDROOM 3** 11' 7" x 9' 10" (3.53m x 3m)

BEDROOM 4 10' 10" x 10' 0" (3.3m x 3.05m)

**BEDROOM 5** 10' 7" x 9' 7" (3.23m x 2.92m)