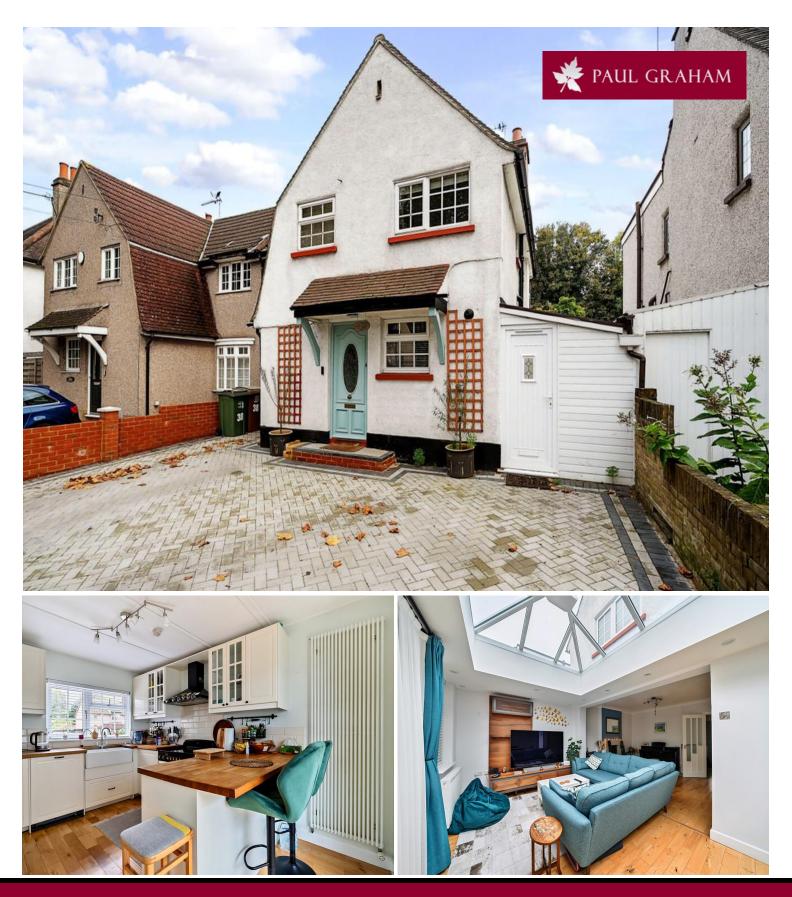

# 38 Colston Avenue, Carshalton, SM5 2NU | Guide Price £750,000 Freehold

Presenting a superbly extended three-bedroom semi-detached home, featuring a contemporary open-plan kitchen, living, and dining area ideal for modern living. This thoughtfully designed property includes three spacious double bedrooms, a modern family bathroom, and an additional office/living room for added flexibility. A standout feature is the fully self-contained annexe in the garden, complete with its own kitchen, bathroom, mains plumbing, electrics, and internet-perfect for guest accommodation, a private workspace, or even rental potential. With a utility room that offers direct access from the front garden to the back, a southerly-facing garden, and ample off-road parking, this home combines functionality with versatility.

#### ENTRANCE HALL

**RECEPTION ROOM/STUDY** 11' 10" x 6' 8" (3.61m x 2.03m)

KITCHEN/BREAKFAST ROOM 14' 0" x 10' 4" (4.27m x 3.15m)

**RECEPTION ROOM** 22' 1" x 22' 1" (6.73m x 6.73m)

UTILITY ROOM 23' 7" x 5' 7" (7.19m x 1.7m)

GARDEN 87' 11" x 29' 5" (26.8m x 8.97m)

BEDROOM 1 14' 6" x 11' 4" (4.42m x 3.45m)

BEDROOM 2 12' 10" x 8' 9" (3.91m x 2.67m)

BEDROOM 3 9' 5" x 6' 9" (2.87m x 2.06m)

#### FAMILY BATHROOM

ANNEXE 19' 2" x 13' 8" (5.84m x 4.17m)

**KITCHEN** 4' 5" x 4' 0" (1.35m x 1.22m) Annexe