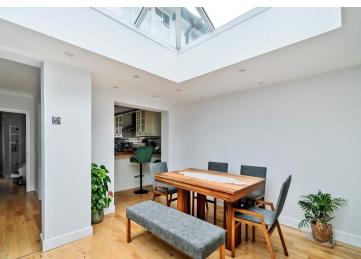

# 38 Colston Avenue, Carshalton, SM5 2NU | Guide Price £750,000 Freehold

Presenting a superbly extended three-bedroom semi-detached home, featuring a contemporary open-plan kitchen, living, and dining area ideal for modern living. This thoughtfully designed property includes three spacious double bedrooms, a modern family bathroom, and an additional office/living room for added flexibility. A standout feature is the fully self-contained annexe in the garden, complete with its own kitchen, bathroom, mains plumbing, electrics, and internet-perfect for guest accommodation, a private workspace, or even rental potential. With a utility room that offers direct access from the front garden to the back, a southerly-facing garden, and ample off-road parking, this home combines functionality with versatility.

#### ENTRANCE HALL

**RECEPTION ROOM/STUDY** 11' 10" x 6' 8" (3.61m x 2.03m)

KITCHEN/BREAKFAST ROOM 14' 0" x 10' 4" (4.27m x 3.15m)

**RECEPTION ROOM** 22' 1" x 22' 1" (6.73m x 6.73m)

UTILITY ROOM 23' 7" x 5' 7" (7.19m x 1.7m)