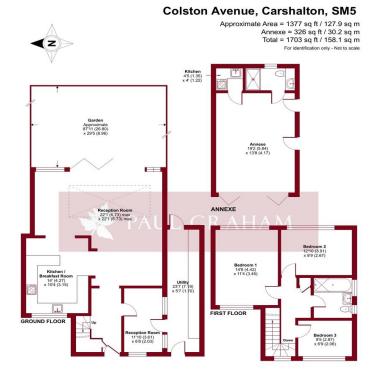

#### ENTRANCE HALL

**RECEPTION ROOM/STUDY** 11' 10" x 6' 8" (3.61m x 2.03m)

KITCHEN/BREAKFAST ROOM 14' 0" x 10' 4" (4.27m x 3.15m)

**RECEPTION ROOM** 22' 1" x 22' 1" (6.73m x 6.73m)

UTILITY ROOM 23' 7" x 5' 7" (7.19m x 1.7m)

GARDEN 87' 11" x 29' 5" (26.8m x 8.97m)

BEDROOM 1 14' 6" x 11' 4" (4.42m x 3.45m)

BEDROOM 2 12' 10" x 8' 9" (3.91m x 2.67m)

BEDROOM 3 9' 5" x 6' 9" (2.87m x 2.06m)

#### FAMILY BATHROOM

ANNEXE 19' 2" x 13' 8" (5.84m x 4.17m)

**KITCHEN** 4' 5" x 4' 0" (1.35m x 1.22m) Annexe

### SHOWER ROOM Annexe