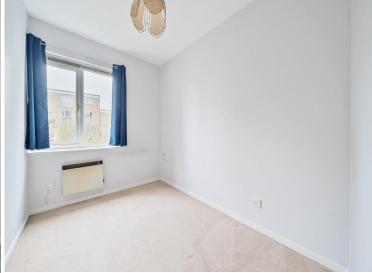

### **ENTRANCE HALL**

**RECEPTION ROOM** 17' 4" x 10' 10" (5.28m x 3.3m)

KITCHEN 10' 7" x 6' 4" (3.23m x 1.93m)

**BEDROOM 1** 12' 1" x 10' 6" (3.68m x 3.2m)

**BEDROOM 2** 12' 3" x 6' 9" (3.73m x 2.06m)

**FAMILY BATHROOM** 