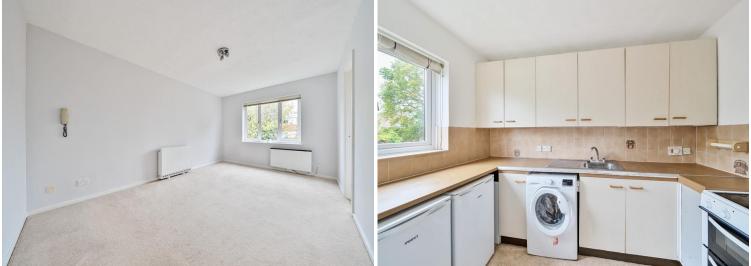

### **ENTRANCE HALL**

**RECEPTION ROOM** 17' 4" x 10' 10" (5.28m x 3.3m)

KITCHEN 10' 7" x 6' 4" (3.23m x 1.93m)

**BEDROOM 1** 12' 1" x 10' 6" (3.68m x 3.2m)

**BEDROOM 2** 12' 3" x 6' 9" (3.73m x 2.06m)

**FAMILY BATHROOM** 