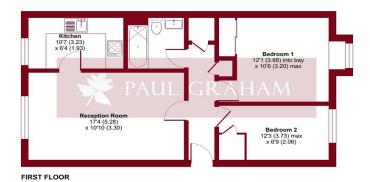

### **ENTRANCE HALL**

**RECEPTION ROOM** 17' 4" x 10' 10" (5.28m x 3.3m)

KITCHEN 10' 7" x 6' 4" (3.23m x 1.93m)

**BEDROOM 1** 12' 1" x 10' 6" (3.68m x 3.2m)

**BEDROOM 2** 12' 3" x 6' 9" (3.73m x 2.06m)

**FAMILY BATHROOM** 

**CUPBOARD** 

ALLOCATED PARKING SPACE

SHARE OF FREEHOLD

950 YEAR LEASE

**NO ONWARD CHAIN** 

Floor plan produced in accordance with RICS Property Measurement 2nd Edition, Incorporating International Property Measurement Standards (IPMS2 Residential). © nicheen Produced for Paul Graham. REF: 1209941.