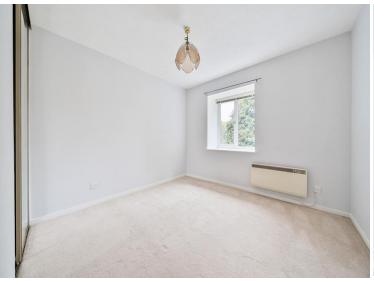

### **ENTRANCE HALL**

**RECEPTION ROOM** 17' 4" x 10' 10" (5.28m x 3.3m)

KITCHEN 10' 7" x 6' 4" (3.23m x 1.93m)

**BEDROOM 1** 12' 1" x 10' 6" (3.68m x 3.2m)

**BEDROOM 2** 12' 3" x 6' 9" (3.73m x 2.06m)

**FAMILY BATHROOM** 