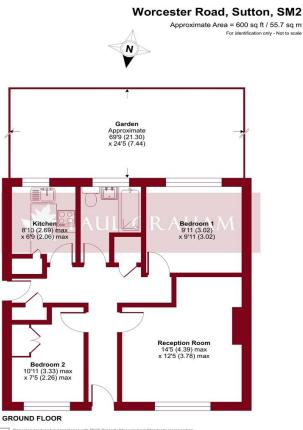

## **ENTRANCE HALL**

**RECEPTION ROOM** 14' 5" x 12' 5" (4.39m x 3.78m)

KITCHEN 8' 10" x 6' 9" (2.69m x 2.06m)

BEDROOM 1 9' 11" x 9' 11" (3.02m x 3.02m)

BEDROOM 2 10' 11" x 7' 5" (3.33m x 2.26m)

#### BATHROOM

GARDEN 69' 9" x 24' 5" (21.26m x 7.44m)

GARAGE

LONG LEASE: 935