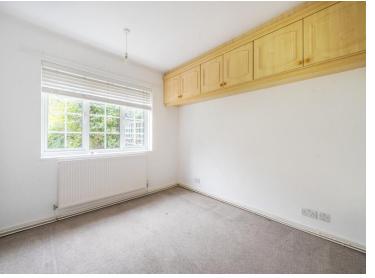

## **ENTRANCE HALL**

**RECEPTION ROOM** 14' 5" x 12' 5" (4.39m x 3.78m)

KITCHEN 8' 10" x 6' 9" (2.69m x 2.06m)

BEDROOM 1 9' 11" x 9' 11" (3.02m x 3.02m)

BEDROOM 2 10' 11" x 7' 5" (3.33m x 2.26m)