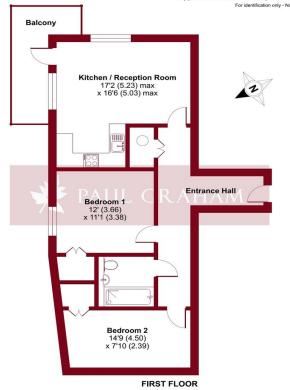

## Ferndale Crescent, Carshalton, SM5

Approximate Area = 757 sq ft / 70.3 sq m
For identification only - Not to scale

## **ENTRANCE HALL**

**KITCHEN/RECEPTION ROOM** 17' 2" x 16' 6" (5.23m x 5.03m)

**BEDROOM 1** 12' 0" x 11' 1" (3.66m x 3.38m)

**BEDROOM 2** 14' 9" x 7' 10" (4.5m x 2.39m)

**BATHROOM** 

**BALCONY** 

**LONG LEASE: 110 YEARS** 