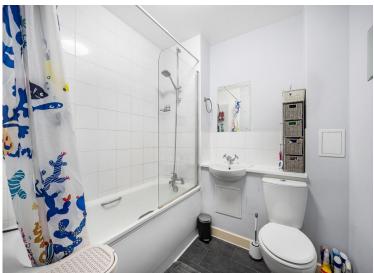

## **ENTRANCE HALL**

**KITCHEN/RECEPTION ROOM** 17' 2" x 16' 6" (5.23m x 5.03m)

**BEDROOM 1** 12' 0" x 11' 1" (3.66m x 3.38m)

**BEDROOM 2** 14' 9" x 7' 10" (4.5m x 2.39m)

**BATHROOM** 

**BALCONY** 

**LONG LEASE: 110 YEARS** 