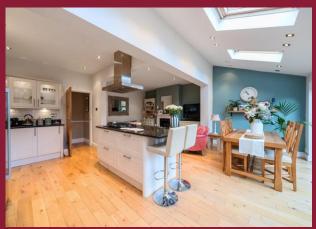

#### **DESCRIPTION**

This attractive and spacious three-bedroom semi-detached family home, located on the coveted Hawthorne Avenue, offers modern and comfortable living. The home features three double bedrooms and an extended layout, with a bright front reception room that provides a cosy, welcoming space. The heart of the property is the large, open-plan kitchen, dining, and family room-ideal for both daily life and entertaining. Additional conveniences include a utility room, downstairs WC, and a stylish family bathroom. The beautifully maintained garden comes complete with a summer house, perfect for a home office or additional living space. Off-road parking and the potential to extend (STPP) further enhance this move-in-ready home, which is presented in excellent condition throughout. The seller of this property has an offer accepted on a property and the chain above is complete (Vendor Suited)

# ROOMS

**ENTRANCE HALL** 

**SITTING ROOM** 16' 5" x 14' 2" (5m x 4.32m)

**FAMILY ROOM** 13' 11" x 12' 3" (4.24m x 3.73m)

**KITCHEN/DINING ROOM** 20' 8" x 19' 8" (6.3m x 5.99m)

**UTILITY ROOM** 

WC

**GARDEN** 81' 9" x 29' 0" (24.92m x 8.84m)