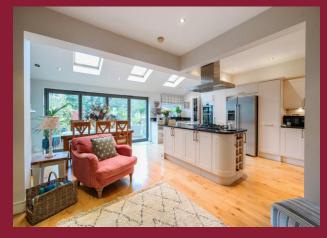

#### **DESCRIPTION**

This attractive and spacious three-bedroom semi-detached family home, located on the coveted Hawthorne Avenue, offers modern and comfortable living. The home features three double bedrooms and an extended layout, with a bright front reception room that provides a cosy, welcoming space. The heart of the property is the large, open-plan kitchen, dining, and family room-ideal for both daily life and entertaining. Additional conveniences include a utility room, downstairs WC, and a stylish family bathroom. The beautifully maintained garden comes complete with a summer house, perfect for a home office or additional living space. Off-road parking and the potential to extend (STPP) further enhance this move-in-ready home, which is presented in excellent condition throughout. The seller of this property has an offer accepted on a property and the chain above is complete (Vendor Suited)

# ROOMS

**ENTRANCE HALL** 

**SITTING ROOM** 16' 5" x 14' 2" (5m x 4.32m)

**FAMILY ROOM** 13' 11" x 12' 3" (4.24m x 3.73m)

**KITCHEN/DINING ROOM** 20' 8" x 19' 8" (6.3m x 5.99m)

**UTILITY ROOM** 

WC

**GARDEN** 81' 9" x 29' 0" (24.92m x 8.84m)