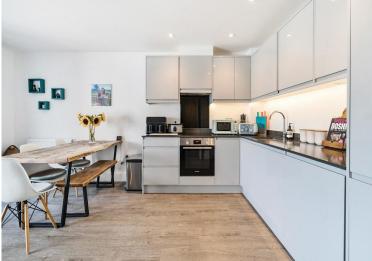

Flat 27 Green Side View, 38 Mill Green Road, Mitcham/Hackbridge, CR4 4FQ | Guide Price £260,000

Situated within the popular Green Side Views development, this stunning one-bedroom apartment offers bright, contemporary living with two south-facing balconies that flood the space with natural light. The spacious lounge is perfect for relaxing or entertaining and includes a modern fitted kitchen and a dedicated study area, ideal for remote working. The generous bedroom comes with built-in wardrobes and opens onto one of the sunny balconies, while the sleek, well-appointed bathroom continues the high-spec finish. A wide entrance hall provides access to all rooms and includes practical storage space.

## **ENTRANCE HALL**

**KITCHEN/RECEPTION ROOM** 22' 9" x 13' 0" (6.93m x 3.96m)

**BALCONY** 

**BEDROOM** 12'5" x 10'7" (3.78m x 3.23m)

**BALCONY** 

**BATHROOM** 

**LEASEHOLD: 122 YEARS REMAINING** 

**PERMIT PARKING** 