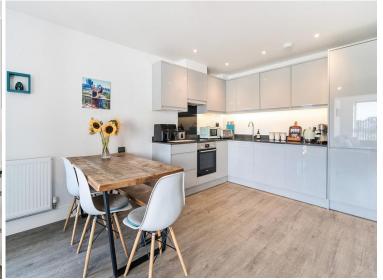

Flat 27 Green Side View, 38 Mill Green Road, Mitcham/Hackbridge, CR4 4FQ | Guide Price £260,000

Situated within the popular Green Side Views development, this stunning one-bedroom apartment offers bright, contemporary living with two south-facing balconies that flood the space with natural light. The spacious lounge is perfect for relaxing or entertaining and includes a modern fitted kitchen and a dedicated study area, ideal for remote working. The generous bedroom comes with built-in wardrobes and opens onto one of the sunny balconies, while the sleek, well-appointed bathroom continues the high-spec finish. A wide entrance hall provides access to all rooms and includes practical storage space.