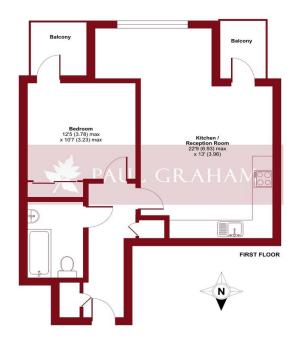

## Mill Green Road, Mitcham, CR4

Approximate Area = 546 sq ft / 50 sq m

## **ENTRANCE HALL**

**KITCHEN/RECEPTION ROOM** 22' 9" x 13' 0" (6.93m x 3.96m)

**BALCONY** 

**BEDROOM** 12'5" x 10'7" (3.78m x 3.23m)

**BALCONY** 

**BATHROOM** 

**LEASEHOLD: 122 YEARS REMAINING** 

**PERMIT PARKING** 