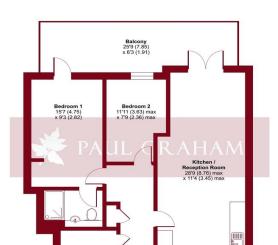

## High Street, Sutton, SM1

SECOND FLOOR

Approximate Area = 807 sq ft / 75 sq m
For identification only - Not to scale

#### **ENTRANCE HALL**

**KITCHEN/RECEPTION ROOM** 28' 9" x 11' 4" (8.76m x 3.45m)

**BALCONY** 25' 9" x 6' 3" (7.85m x 1.91m)

**BEDROOM 1** 15' 7" x 9' 3" (4.75m x 2.82m)

**BEDROOM 2** 11' 11" x 7' 9" (3.63m x 2.36m)