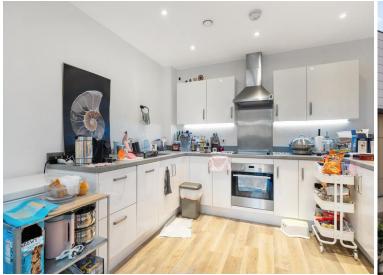

#### **ENTRANCE HALL**

**KITCHEN/RECEPTION ROOM** 28' 9" x 11' 4" (8.76m x 3.45m)

**BALCONY** 25' 9" x 6' 3" (7.85m x 1.91m)

**BEDROOM 1** 15' 7" x 9' 3" (4.75m x 2.82m)

**BEDROOM 2** 11' 11" x 7' 9" (3.63m x 2.36m)