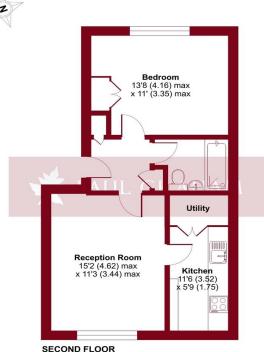

#### Woodside Road, Sutton, SM1

Approximate Area = 507 sq ft / 47.1 sq m
For identification only - Not to scale

## **ENTRANCE HALL**

**RECEPTION ROOM** 15' 2" x 11' 3" (4.62m x 3.43m)

**KITCHEN** 11'6" x 5' 9" (3.51m x 1.75m)

**BEDROOM** 13'8" x 11'0" (4.17m x 3.35m)

**BATHROOM** 

**GARAGE** 

**NO ONWARD CHAIN** 

**LONG LEASE 180 YEARS** 

Certified Property Measurement Standards inocorporating International Property Measurement Standards incorporating International Property Measurement Standards (PIMS2 Residential). © nichecom 2024. Produced for Paul Graham. REF: 118-0054