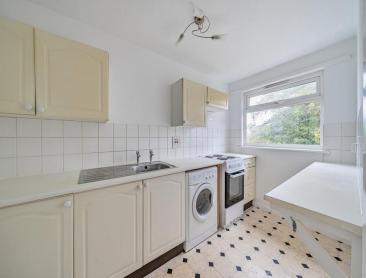

## **ENTRANCE HALL**

**RECEPTION ROOM** 15' 2" x 11' 3" (4.62m x 3.43m)

**KITCHEN** 11'6" x 5' 9" (3.51m x 1.75m)

**BEDROOM** 13'8" x 11'0" (4.17m x 3.35m)

**BATHROOM** 

**GARAGE** 

**NO ONWARD CHAIN** 

**LONG LEASE 180 YEARS** 