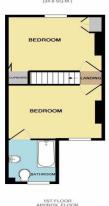

APPROX. FLOOR AREA 372 SQ.FT.

AREA 58 SQ.FT.
(3.5 SQ.M.)
TOTAL APPROX. FLOW AREA 735 GFT, (66.1 SQ.M.)
Whist every attempt has been made to encount AREA 735 of the flow place romined here, measurements of doces, windows, crowns and any other times are approximate and no responsibility is taken for any error, omission, or mis-statement. This plan is for illustrative purposes only and should be used as such by any composition, or mis-statement. This plan is for illustrative purposes only and should be used as such by any compositive purchase.

DINING ROOM (CURRENTLY USED AS BEDROOM) 10' 8" x 9' 8" (3.25m x 2.95m)

**LOUNGE** 13' 1" x 10' 6" (3.99m x 3.2m)

**KITCHEN** 8' 2" x 6' 8" (2.49m x 2.03m)

**LANDING** 

**BEDROOM 1** 13' 2" x 10' 9" (4.01m x 3.28m)

**BEDROOM 2** 13' 1" x 10' 7" (3.99m x 3.23m)

**BATHROOM (off bedroom 2)** 

**SOUTHERLY ASPECT GARDEN** 43' 0" (13.11m) Approx

**ON ROAD PARKING** 

IMP ORTANT NOTE: Paul Graham have not tested any services, heating system, appliances, fixtures or fittings. References to the tenure of a property are based on information supplied by the seller as Paul Graham have not had sight of the title documents. Neither has Paul Graham checked any existing or necessary planning consents, building regul ations or rights of way. Prospective purchasers are advised to obtain verification from their solicitor or surveyor. PLEASE NOTE: All measurements are approximate and represent the maximum dimensions of any room (into bays and alcoves) and a margin of error should be allowed.