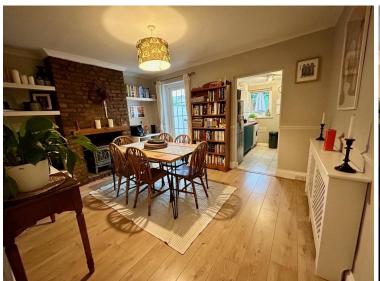

DINING ROOM (CURRENTLY USED AS BEDROOM) 10' 8" x 9' 8" (3.25m x 2.95m)

**LOUNGE** 13' 1" x 10' 6" (3.99m x 3.2m)

**KITCHEN** 8' 2" x 6' 8" (2.49m x 2.03m)

**LANDING** 

**BEDROOM 1** 13' 2" x 10' 9" (4.01m x 3.28m)