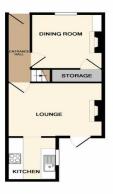

APPROX. FLOOR AREA 372 SQ.FT.

AREA 58 SQ.FT.
(3.5 SQ.M.)
TOTAL APPROX. FLOW AREA 735 GFT, (66.1 SQ.M.)
Whist every attempt has been made to encount AREA 735 of the flow place romined here, measurements of doces, windows, crowns and any other times are approximate and no responsibility is taken for any error, omission, or mis-statement. This plan is for illustrative purposes only and should be used as such by any composition, or mis-statement. This plan is for illustrative purposes only and should be used as such by any compositive purchase.

DINING ROOM (CURRENTLY USED AS BEDROOM) 10' 8" x 9' 8" (3.25m x 2.95m)

**LOUNGE** 13' 1" x 10' 6" (3.99m x 3.2m)

**KITCHEN** 8' 2" x 6' 8" (2.49m x 2.03m)

**LANDING** 

**BEDROOM 1** 13' 2" x 10' 9" (4.01m x 3.28m)

**BEDROOM 2** 13' 1" x 10' 7" (3.99m x 3.23m)

**BATHROOM (off bedroom 2)** 

**SOUTHERLY ASPECT GARDEN** 43' 0" (13.11m) Approx

**ON ROAD PARKING** 

IMP ORTANT NOTE: Paul Graham have not tested any services, heating system, appliances, fixtures or fittings. References to the tenure of a property are based on information supplied by the seller as Paul Graham have not had sight of the title documents. Neither has Paul Graham checked any existing or necessary planning consents, building regul ations or rights of way. Prospective purchasers are advised to obtain verification from their solicitor or surveyor. PLEASE NOTE: All measurements are approximate and represent the maximum dimensions of any room (into bays and alcoves) and a margin of error should be allowed.