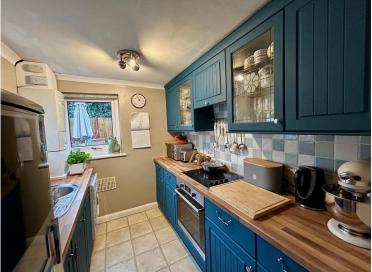

DINING ROOM (CURRENTLY USED AS BEDROOM) 10' 8" x 9' 8" (3.25m x 2.95m)

**LOUNGE** 13' 1" x 10' 6" (3.99m x 3.2m)

**KITCHEN** 8' 2" x 6' 8" (2.49m x 2.03m)

**LANDING** 

**BEDROOM 1** 13' 2" x 10' 9" (4.01m x 3.28m)