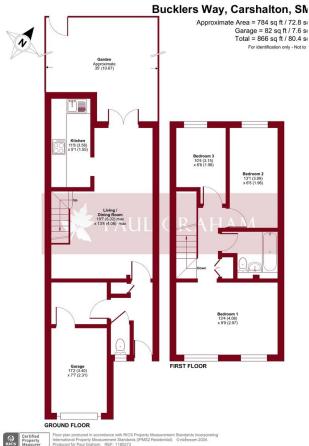

**ENTRANCE HALL** 

**LIVING/DINNING ROOM** 19' 7" x 13' 4" (5.97m x 4.06m)

**KITCHEN** 11' 8" x 5' 1" (3.56m x 1.55m)

WC

GARAGE

**UTILITY AREA** 

**GARDEN** 

**LANDING** 

**BEDROOM** 1 13' 4" x 9' 9" (4.06m x 2.97m)

**BEDROOM** 2 13' 1" x 6' 5" (3.99m x 1.96m)

**BEDROOM** 3 10' 4" x 6' 6" (3.15m x 1.98m)

**BATHROOM** 

**OFF ROAD PARKING** 

IMP ORTANT NOTE: Paul Graham have not tested any services, heating system, appliances, fixtures or fittings. References to the tenure of a property are based on information supplied by the seller as Paul Graham have not had sight of the title documents. Neither has Paul Graham checked any existing or necessary planning consents, building regulations or rights of way. Prospective purchasers are advised to obtain verification from their solicitor or surveyor. PLEASE NOTE: All measurements are approximate and represent the maximum dimensions of any room (into bays and alcoves) and a margin of error should be allowed.