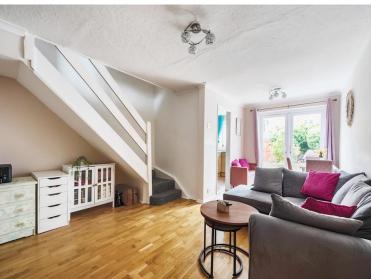

**ENTRANCE HALL** 

**LIVING/DINNING ROOM** 19' 7" x 13' 4" (5.97m x 4.06m)

**KITCHEN** 11' 8" x 5' 1" (3.56m x 1.55m)

WC

GARAGE

**UTILITY AREA** 

**GARDEN** 

**LANDING** 