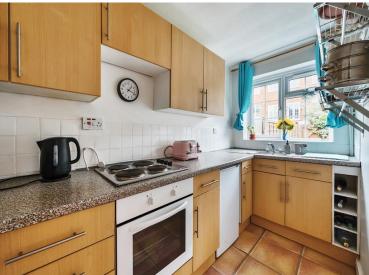

**ENTRANCE HALL** 

**LIVING/DINNING ROOM** 19' 7" x 13' 4" (5.97m x 4.06m)

**KITCHEN** 11' 8" x 5' 1" (3.56m x 1.55m)

WC

GARAGE

**UTILITY AREA** 

**GARDEN** 

**LANDING** 