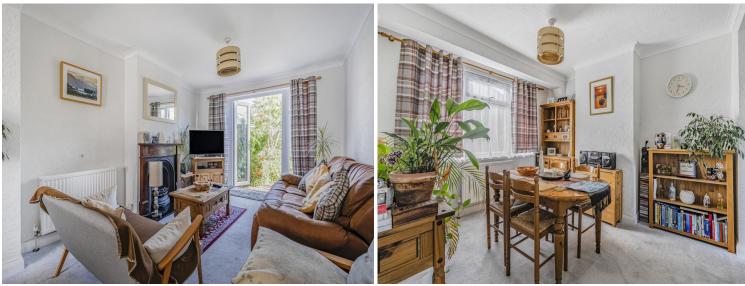

### **ENTRANCE HALL**

**RECEPTION ROOM** 12' 10" x 10' 4" (3.91m x 3.15m)

**DINING ROOM** 11' 1" x 10' 5" (3.38m x 3.18m)

**KITCHEN** 9' 5" x 6' 1" (2.87m x 1.85m)

**BEDROOM 1** 13' 11" into bay x 10' 7" (4.24m x 3.23m)