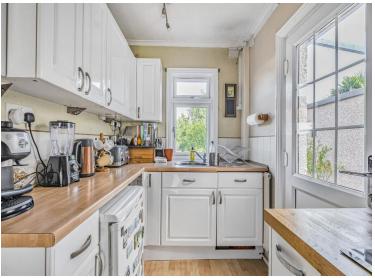

### **ENTRANCE HALL**

**RECEPTION ROOM** 12' 10" x 10' 4" (3.91m x 3.15m)

**DINING ROOM** 11' 1" x 10' 5" (3.38m x 3.18m)

**KITCHEN** 9' 5" x 6' 1" (2.87m x 1.85m)

**BEDROOM 1** 13' 11" into bay x 10' 7" (4.24m x 3.23m)