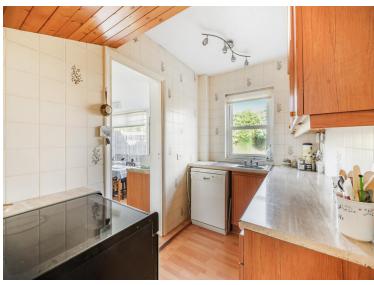

#### **ENTRANCE HALL**

**RECEPTION ROOM** 24' 6" x 10' 5" (7.47m x 3.18m)

**KITCHEN** 9' 4" x 6' 1" (2.84m x 1.85m)

**UTILITY ROOM** 11' 2" x 6' 2" (3.4m x 1.88m)

**GARAGE** 16' 4" x 10' 11" (4.98m x 3.33m)