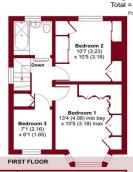

# Byron Gardens, Sutton, SM

pproximate Area = 882 sq ft / 81.9 sq m Garage = 174 sq ft / 16.2 sq m Total = 1056 sq ft / 98.1 sq m For identification only - Not to scale

Certified Property Measurement Standards incorporating International Property Measurement Standards (IPMS2 Residential), © nichecom 2024. Produced for Paul Graham. REF: 1168876

**GARDEN** 57' 9" x 31' 7" (17.6m x 9.63m)

**BEDROOM 1** 13' 4" x 10' 5" (4.06m x 3.18m)

**BEDROOM 2** 10' 7" x 10' 5" (3.23m x 3.18m)

**BEDROOM 3** 7' 1" x 6' 1" (2.16m x 1.85m)

**BATHROOM** 

**OFF ROAD PARKING** 