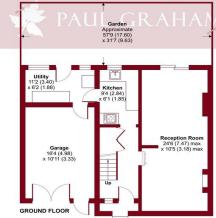

# Byron Gardens, Sutton, SM

pproximate Area = 882 sq ft / 81.9 sq m Garage = 174 sq ft / 16.2 sq m Total = 1056 sq ft / 98.1 sq m For identification only - Not to scale

Certified Property Measurement Standards incorporating International Property Measurement Standards (IPMS2 Residential), © nichecom 2024. Produced for Paul Graham. REF: 1168876

#### **ENTRANCE HALL**

**RECEPTION ROOM** 24' 6" x 10' 5" (7.47m x 3.18m)

**KITCHEN** 9' 4" x 6' 1" (2.84m x 1.85m)

**UTILITY ROOM** 11' 2" x 6' 2" (3.4m x 1.88m)

**GARAGE** 16' 4" x 10' 11" (4.98m x 3.33m)