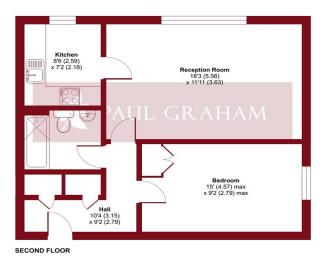

## Devonshire Road, SM2

Approximate Area = 563 sq ft / 52.3 sq m
For identification only - Not to scale

## **ENTRANCE HALL**

**RECEPTION ROOM** 18' 3" x 11' 11" (5.56m x 3.63m)

**KITCHEN** 8' 6" x 7' 2" (2.59m x 2.18m)

**BEDROOM** 15'0" x 9' 2" (4.57m x 2.79m)

**BATHROOM** 

**CUPBOARD X 2** 

**GARAGE** 

**LONG LEASE: 990 YEARS REMAINING** 