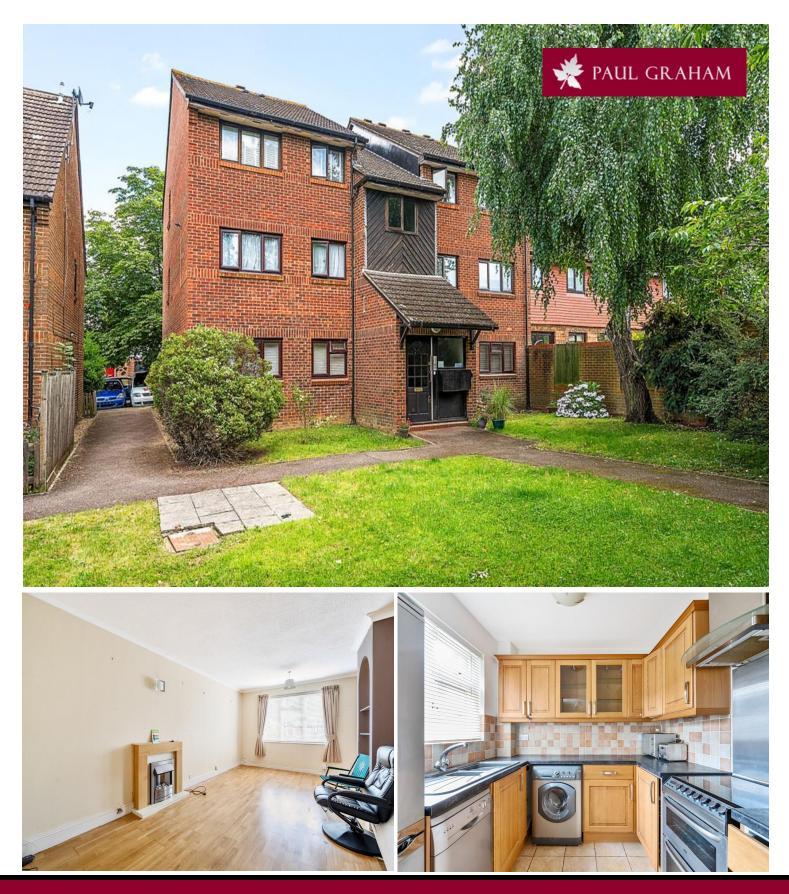

## 25 Vellum Drive, Carshalton, SM5 2TL | Guide Price £260,000 - £270,000 Leasehold

Paul Graham are delighted to offer to the market this well-presented two-bedroom ground floor flat. This charming property provides a perfect opportunity for first-time buyers or investors seeking a comfortable and convenient home. Upon entering, you are welcomed by a spacious living room. The separate kitchen offers a dedicated space for culinary creations, while the two bedrooms provide a tranquil retreat. A modern bathroom completes the well-maintained accommodation. The long lease of 972 years remaining offers peace of mind for even the most discerning buyer. The allocated parking space ensures convenient off-street parking, eliminating the stress of finding on-street parking. Additionally, the property is offered with no onward chain, allowing for a smooth and efficient buying process.

## **ENTRANCE HALL**

**RECEPTION ROOM** 18' 3" x 10' 6" (5.56m x 3.2m)

**KITCHEN** 8' 2" x 7' 7" (2.49m x 2.31m)

BEDROOM 1 17' 11" x 8' 4" (5.46m x 2.54m)

BEDROOM 2 11' 1" x 5' 9" (3.38m x 1.75m)

BATHROOM

ALLOCATED PARKING