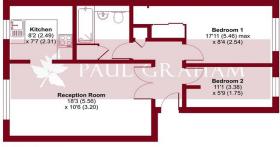

Vellum Drive, Carshalton, SM5 Approximate Area = 575 sq ft / 53.4 sq m For identification only - Not to scale

GROUND FLOOR

## **ENTRANCE HALL**

**RECEPTION ROOM** 18' 3" x 10' 6" (5.56m x 3.2m)

**KITCHEN** 8' 2" x 7' 7" (2.49m x 2.31m)

BEDROOM 1 17' 11" x 8' 4" (5.46m x 2.54m)

BEDROOM 2 11' 1" x 5' 9" (3.38m x 1.75m)

BATHROOM

ALLOCATED PARKING