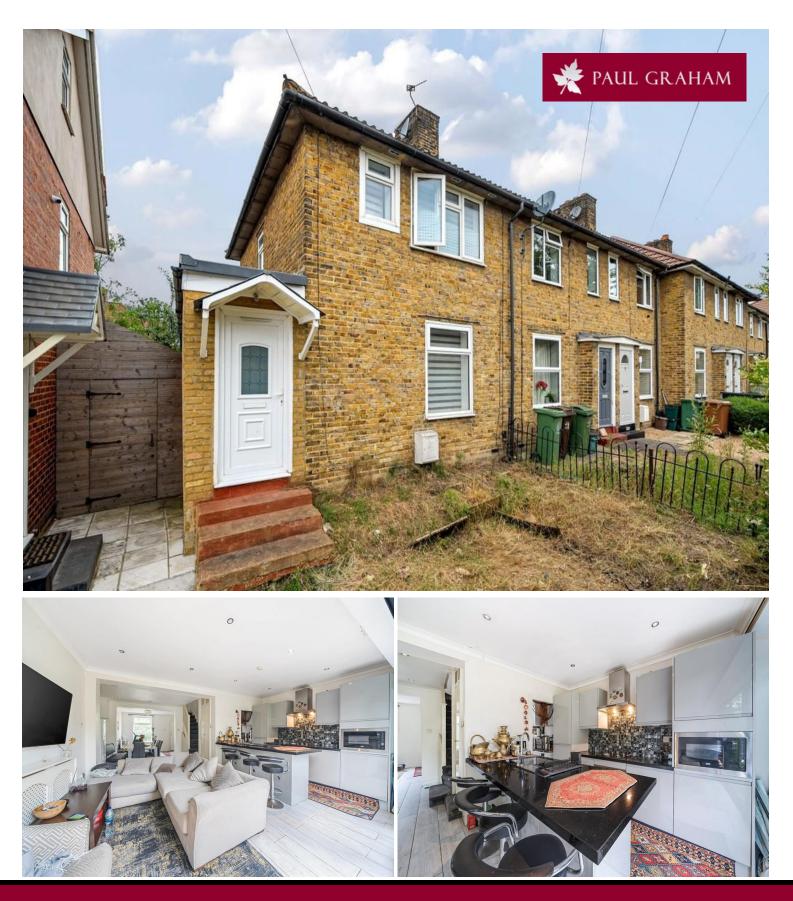

## 9 Tavistock Walk, Carshalton, SM5 1QN | Guide Price £395,000 Freehold

A charming three-bedroom extended end of terrace house situated in the highly sought-after residential area of Carshalton. Step inside through the porch to discover a spacious, beautifully extended open-plan living space. The lounge, dining room, and kitchen blend seamlessly, creating an inviting atmosphere perfect for modern family living. Bi-fold doors open to the rear garden, offering an ideal spot for outdoor entertaining. This property also features a small utility room, a well-appointed family bathroom, and three generously sized bedrooms, with the main bedroom boasting an en-suite for added convenience.