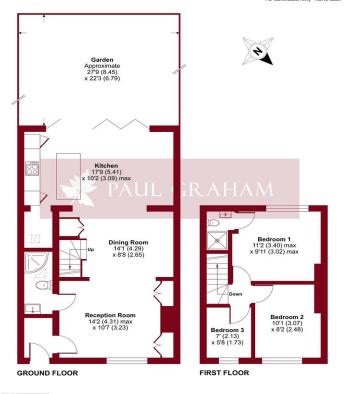

Tavistock Walk, Carshalton, SM5 Approximate Area = 858 sq ft / 79.7 sq m only - Not For identifi

Certified Property Measurer Property Measurer Produced for Paul Graham. REF: 150894

## PORCH

RECEPTION ROOM 14' 2" x 10' 7" (4.32m x 3.23m)

**DINING ROOM** 14' 1" x 8' 8" (4.29m x 2.64m)

KITCHEN 17' 9" x 10' 2" (5.41m x 3.1m)

UTILITY ROOM

## BATHROOM

GARDEN 27' 9" x 22' 3" (8.46m x 6.78m)

BEDROOM 1 11' 2" x 9' 11" (3.4m x 3.02m)

BEDROOM 2 10' 1" x 8' 2" (3.07m x 2.49m)

BEDROOM 3 7' 0" x 5' 8" (2.13m x 1.73m)

**ENSUITE** 