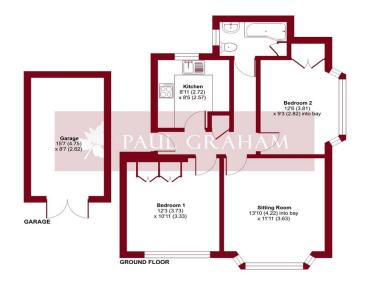

### **ENTRANCE HALL**

**SITTING ROOM** 13' 10" x 11' 11" (4.22m x 3.63m)

**KITCHEN** 8' 11" x 8' 5" (2.72m x 2.57m)

**BEDROOM 1** 12' 3" x 10' 11" (3.73m x 3.33m)

**BEDROOM 2** 12' 6" x 9' 3" (3.81m x 2.82m)

**BATHROOM** 

**GARAGE** 15' 7" x 8' 7" (4.75m x 2.62m)

**LEASE: 937 YEARS** 

IMPORTANT NOTE: Paul Graham have not tested any services, heating system, appliances, fixtures or fittings. References to the tenure of a property are based on information supplied by the seller as Paul Graham have not had sight of the title documents. Neither has Paul Graham checked any existing or necessary planning consents, building regulations or rights of way. Prospective purchasers are advised to obtain verification from their solicitor or surve yor. PLEASE NOTE: All measurements are approximate and represent the maximum dimensions of any room (into bays and alcoves) and a margin of error should be allowed.