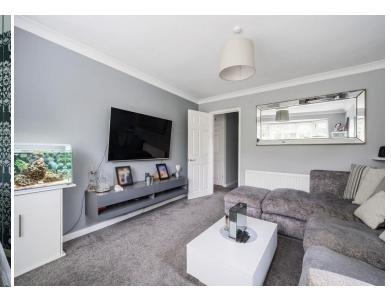

### **ENTRANCE HALL**

**SITTING ROOM** 13' 10" x 11' 11" (4.22m x 3.63m)

**KITCHEN** 8' 11" x 8' 5" (2.72m x 2.57m)

**BEDROOM 1** 12' 3" x 10' 11" (3.73m x 3.33m)

**BEDROOM 2** 12' 6" x 9' 3" (3.81m x 2.82m)