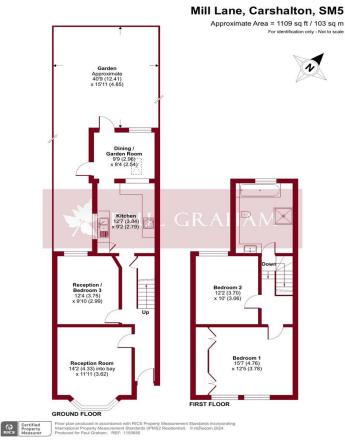

#### **ENTRANCE HALL**

FRONT RECPTION ROOM 14' 2" x 11' 11" (4.32m x 3.63m)

RECEPTION/BEDROOM 3 12' 4" x 9' 10" (3.76m x 3m)

KITCHEN 12' 7" x 9' 2" (3.84m x 2.79m)

DINING/GARDEN ROOM 9' 9" x 8' 4" (2.97m x 2.54m)

## LANDING

BEDROOM 1 15' 7" x 12' 5" (4.75m x 3.78m)

BEDROOM 2 12' 2" x 10' (3.71m x 3.05m)

#### BATHROOM

GARDEN 40' 9" x 15' 11" (12.42m x 4.85m) Approx