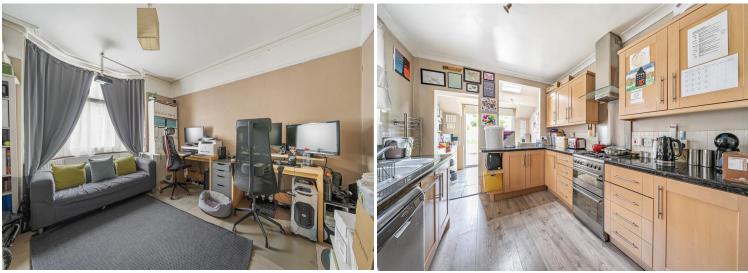

#### **ENTRANCE HALL**

FRONT RECPTION ROOM 14' 2" x 11' 11" (4.32m x 3.63m)

RECEPTION/BEDROOM 3 12' 4" x 9' 10" (3.76m x 3m)

KITCHEN 12' 7" x 9' 2" (3.84m x 2.79m)

DINING/GARDEN ROOM 9' 9" x 8' 4" (2.97m x 2.54m)